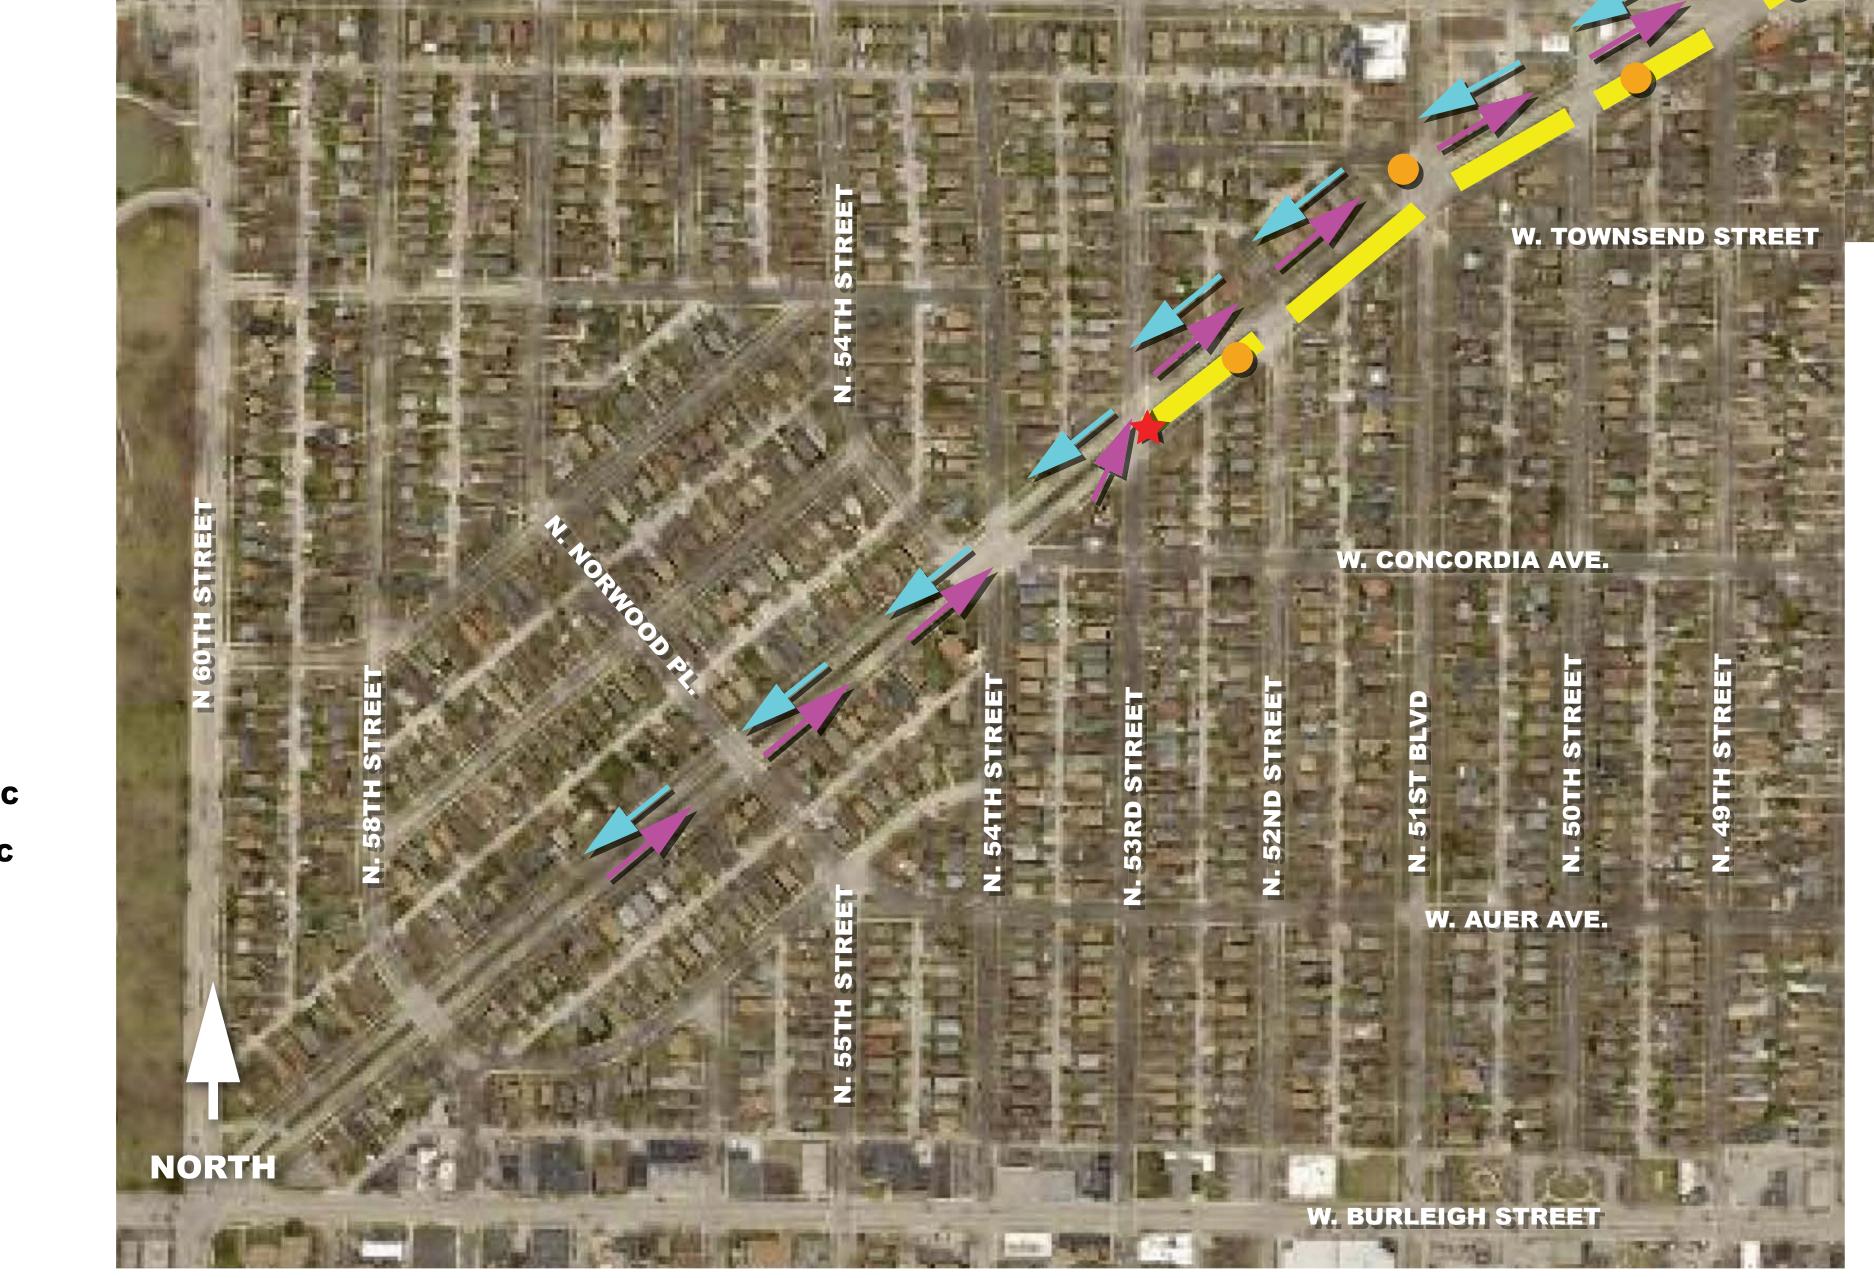

## TRAFFIC ROUTING MAP W. ROOSEVELT DR. IMPROVEMENTS STAGE 1

## **NOTES:**

- 1. CONSTRUCTION WILL TAKE PLACE ON THE EASTBOUND SIDE IN STAGE 1.
- 2. ALL TRAFFIC WILL MOVE TO THE WESTBOUND SIDE WITH ONE LANE IN EACH DIRECTION.
- 3. TWO-WAY TRAFFIC WILL BE SEPARATED WITH DOUBLE YELLOW LINE.
- 4. CROSS TRAFFIC WILL BE MAINTAINED AT MOST INTERSECTIONS.
- 5. SOME TURNS WILL BE RESTRICTED AT TIMES.
- 6. DRIVEWAY AND ALLEY ACCESS WILL BE MAINTAINED.

LEGEND

EXCAVATION SHAFT
BEGIN/END TRAFFIC

CLOSURE

WORK ZONE

WESTBOUND TRAFFIC

EASTBOUND TRAFFIC

DE IN STAGE 1. ONE LANE IN EACH DIRECTION. LLOW LINE. TIONS.

**ENHANCED VIEW** 