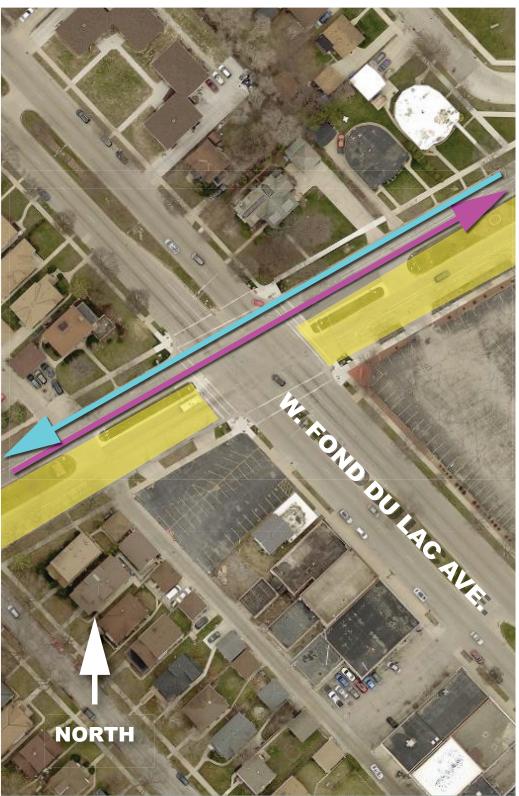

## TRAFFIC ROUTING MAP W. ROOSEVELT DR. IMPROVEMENTS STAGE 1

## **NOTES:**

- 1. CONSTRUCTION WILL TAKE PLACE ON THE EASTBOUND SIDE IN STAGE 1.
- 2. ALL TRAFFIC WILL MOVE TO THE WESTBOUND SIDE WITH ONE LANE IN EACH DIRECTION.
- 3. TWO-WAY TRAFFIC WILL BE SEPARATED WITH DOUBLE YELLOW LINE.
- 4. CROSS TRAFFIC WILL BE MAINTAINED AT MOST INTERSECTIONS.
- 5. SOME TURNS WILL BE RESTRICTED AT TIMES.
- 6. DRIVEWAY AND ALLEY ACCESS WILL BE MAINTAINED.

LEGEND

EXCAVATION SHAFT
BEGIN/END TRAFFIC

CLOSURE

WORK ZONE

WESTBOUND TRAFFIC

EASTBOUND TRAFFIC

DE IN STAGE 1. ONE LANE IN EACH DIRECTION. LLOW LINE. TIONS.

**ENHANCED VIEW** 