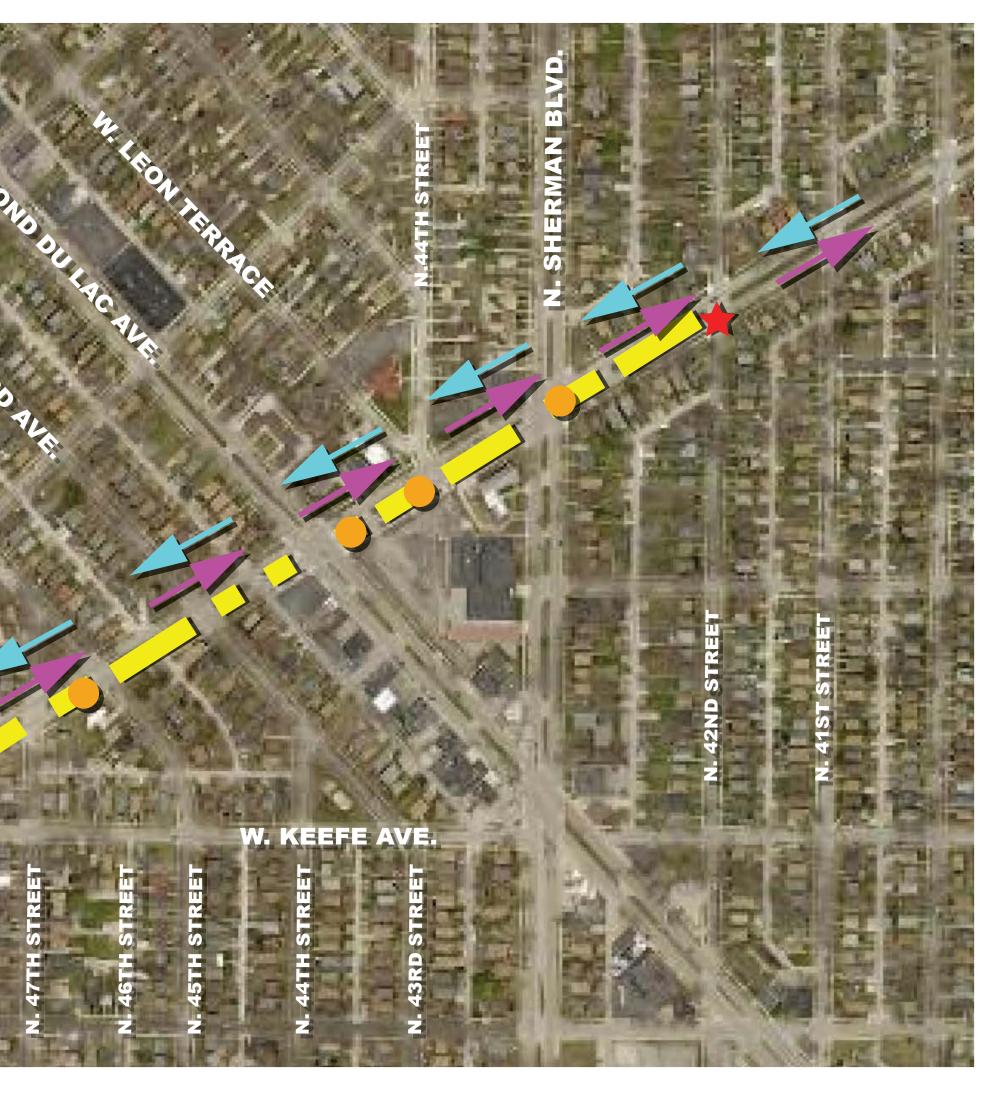

## TRAFFIC ROUTING MAP W. ROOSEVELT DR. IMPROVEMENTS STAGE 1

## **NOTES:**

- 1. CONSTRUCTION WILL TAKE PLACE ON THE EASTBOUND SIDE IN STAGE 1.
- 2. ALL TRAFFIC WILL MOVE TO THE WESTBOUND SIDE WITH ONE LANE IN EACH DIRECTION.
- 3. TWO-WAY TRAFFIC WILL BE SEPARATED WITH DOUBLE YELLOW LINE.
- 4. CROSS TRAFFIC WILL BE MAINTAINED AT MOST INTERSECTIONS.
- 5. SOME TURNS WILL BE RESTRICTED AT TIMES.
- 6. DRIVEWAY AND ALLEY ACCESS WILL BE MAINTAINED.

LEGEND

EXCAVATION SHAFT
BEGIN/END TRAFFIC

CLOSURE

WORK ZONE

WESTBOUND TRAFFIC

EASTBOUND TRAFFIC

DE IN STAGE 1. ONE LANE IN EACH DIRECTION. LLOW LINE. TIONS.

**ENHANCED VIEW** 