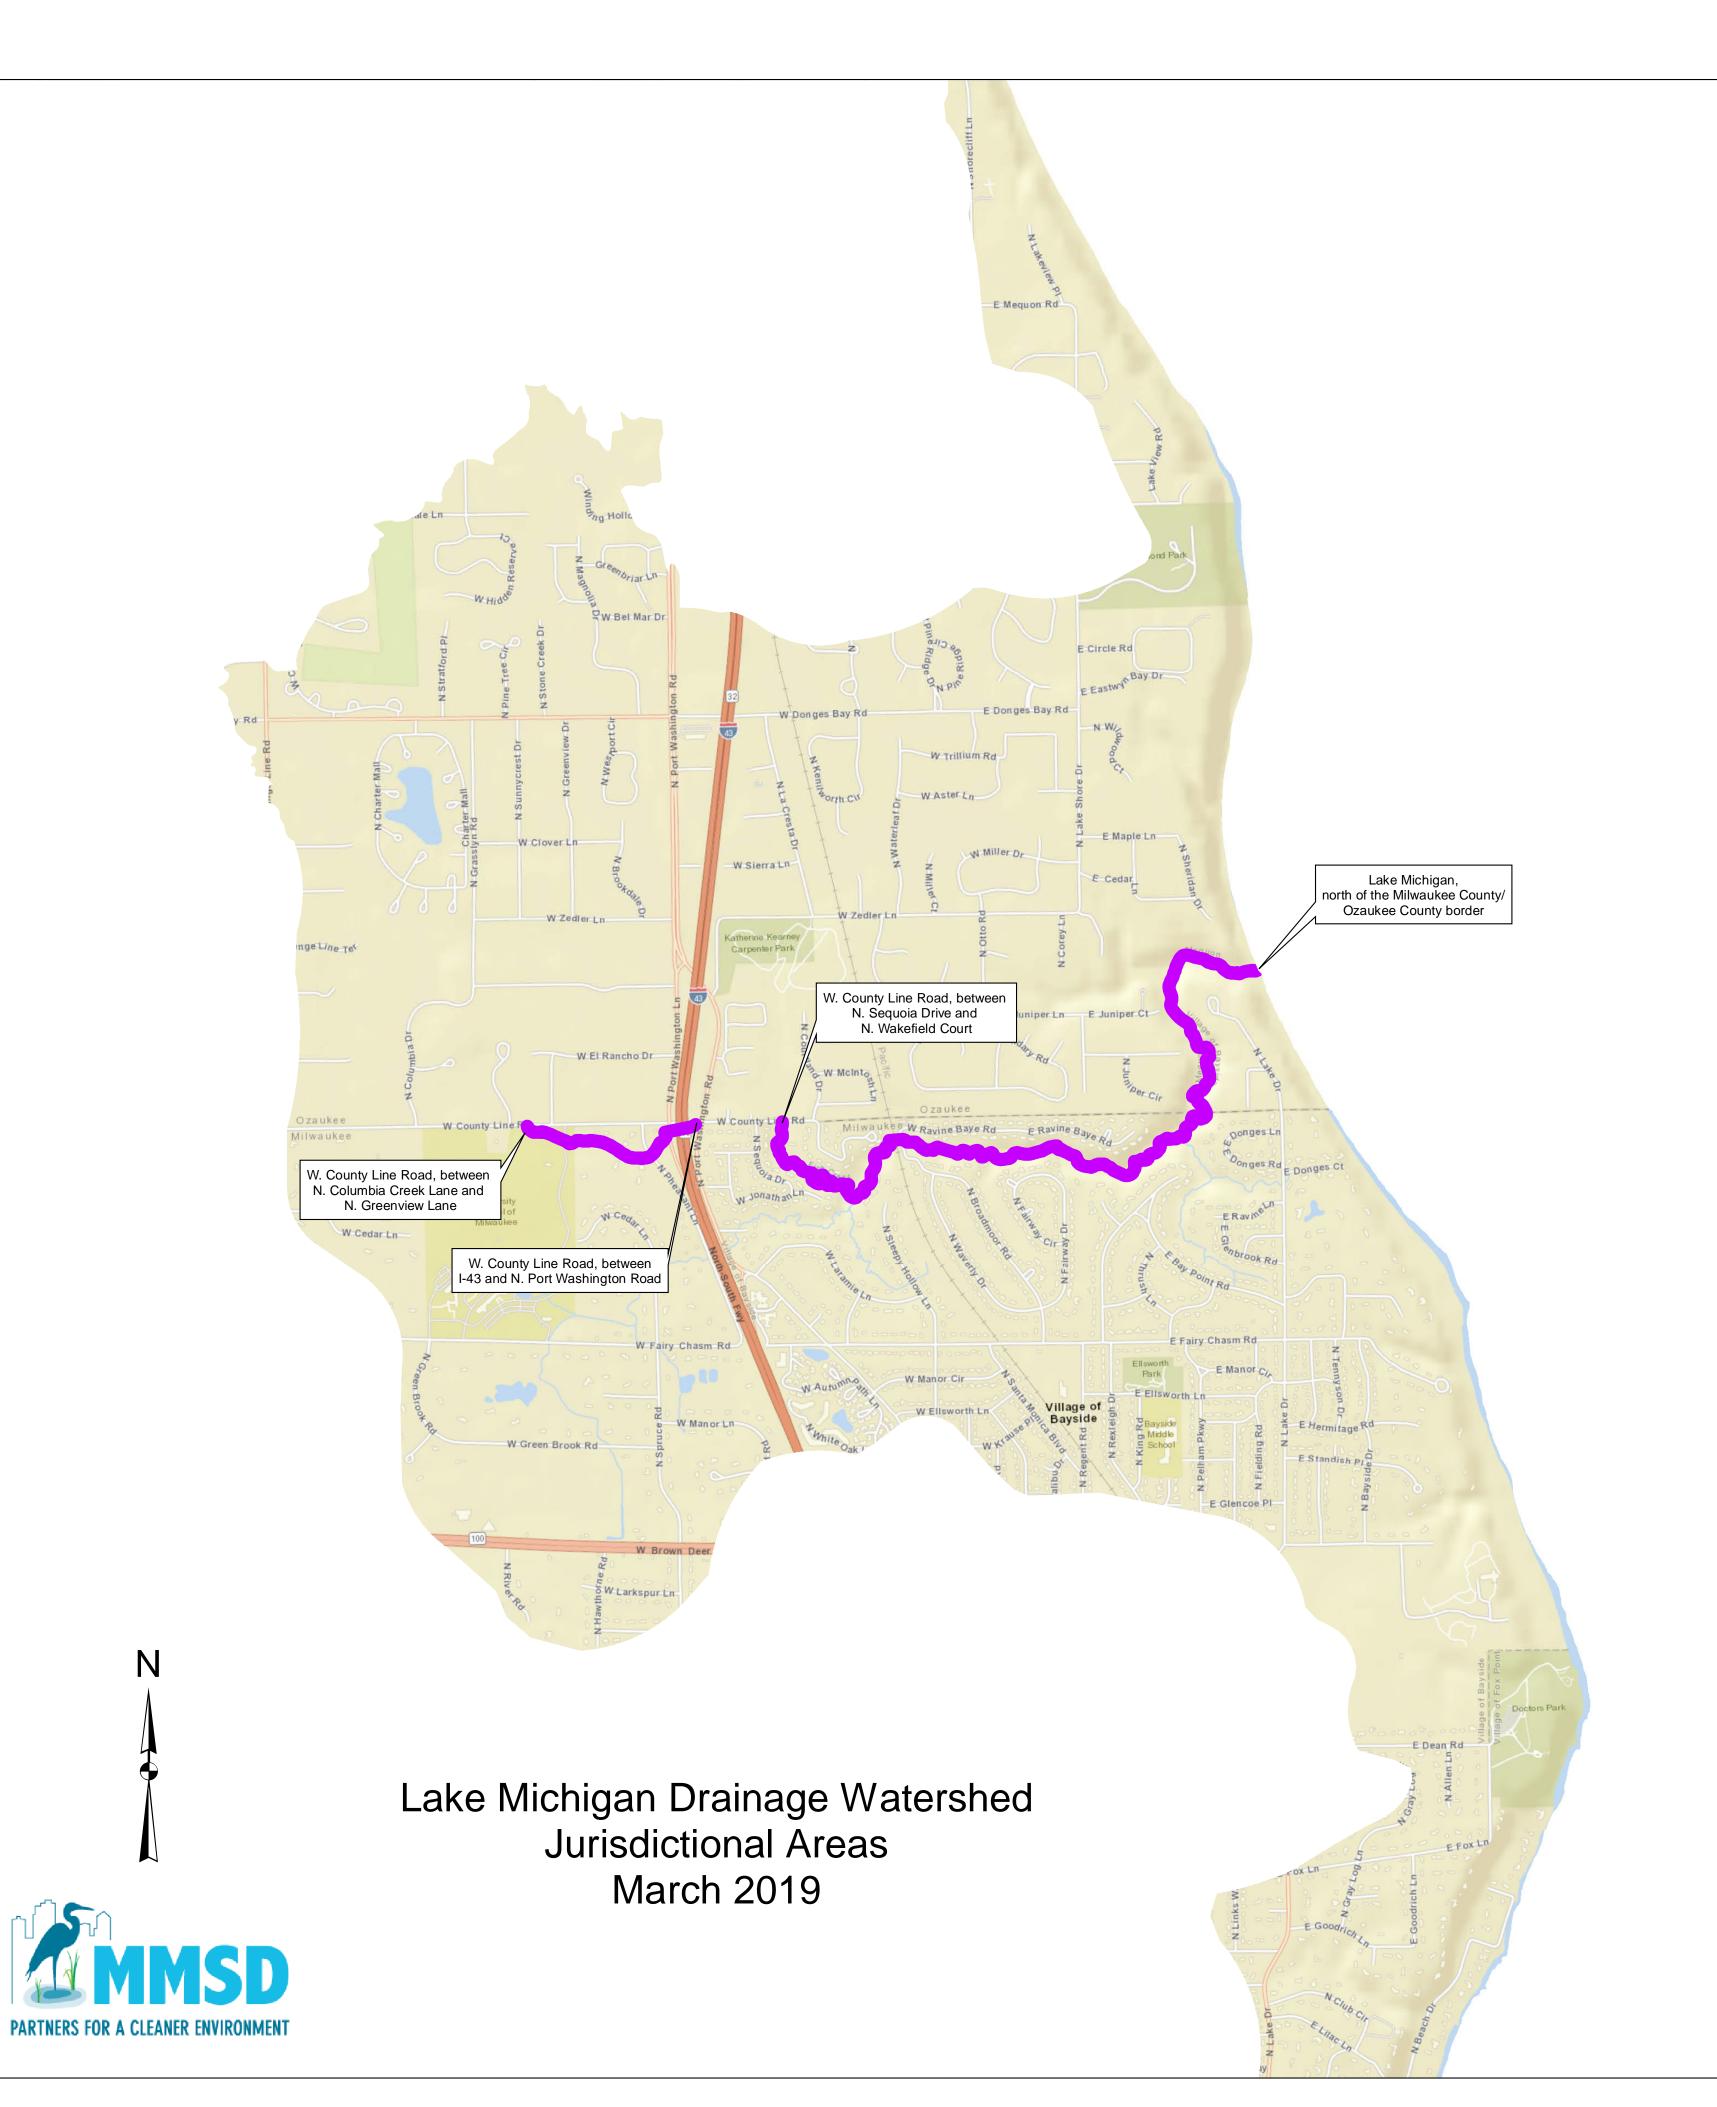

PLANNING AREA BOUNDARY

| Streams Under District Jurisdiction |                                  |                                                                           |                                                                     |                              |  |
|-------------------------------------|----------------------------------|---------------------------------------------------------------------------|---------------------------------------------------------------------|------------------------------|--|
| Watercourse                         | Municipalities in<br>Watershed   | Upstream Terminus                                                         | Downstream Terminus                                                 | Length (miles) -approximate- |  |
| Fish Creek,<br>main stem            | Bayside<br>Mequon<br>River Hills | W. County Line Road, between N. Sequoia Drive and N. Wakefield Court      | Lake Michigan, north of the Milwaukee County/Ozaukee County         | 2.3                          |  |
| Fish Creek,<br>tributary            | Bayside<br>Mequon<br>River Hills | W. County Line Road, between N. Columbia Creek Lane and N. Greenview Lane | W. County Line Road,<br>between I-43 and N. Port<br>Washington Road | 0.5                          |  |