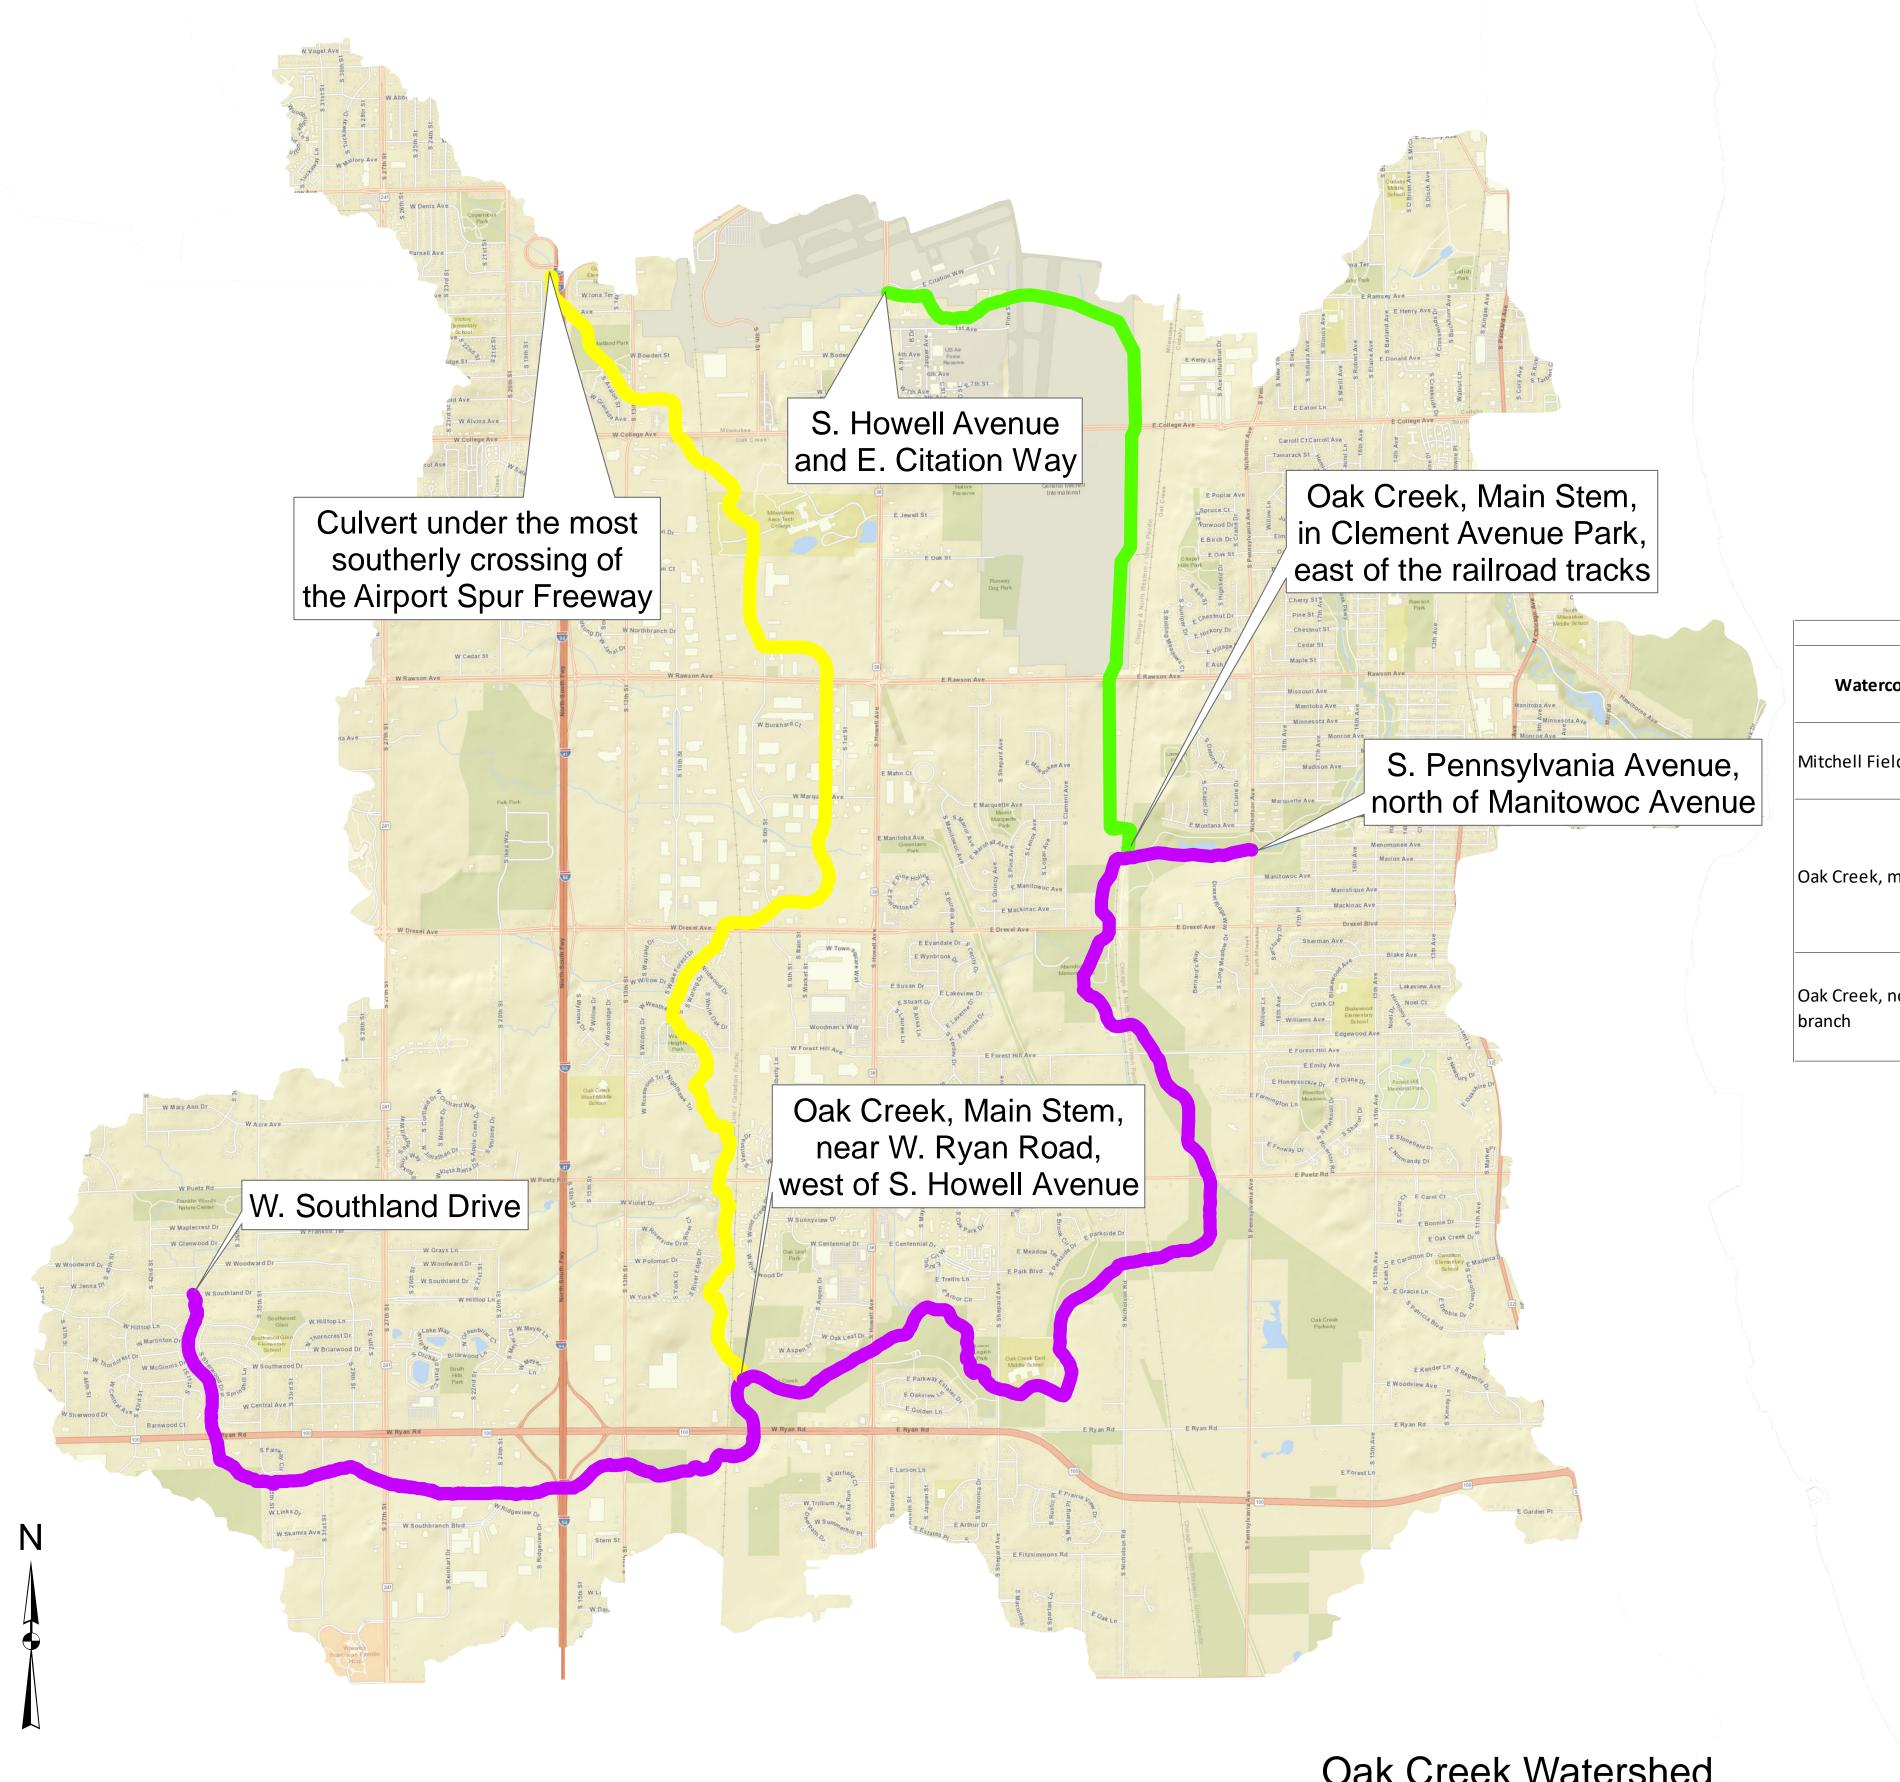

0 0.5 1 2 Miles

|                            |                                                                               | Streams Under Dis                                                     | trict Jurisdiction                                                        |                                    |
|----------------------------|-------------------------------------------------------------------------------|-----------------------------------------------------------------------|---------------------------------------------------------------------------|------------------------------------|
| Watercourse                | Municipalities in Watershed                                                   | Upstream Terminus                                                     | Downstream Terminus                                                       | Length<br>(miles)<br>-approximate- |
| Mitchell Field Ditch       | Cudahy<br>Milwaukee<br>Oak Creek                                              | S. Howell Avenue and E. Citation Way                                  | Oak Creek, main stem, in Clement Avenue Park, east of the railroad tracks | 3.3                                |
| Oak Creek, main stem       | Cudahy<br>Franklin<br>Greenfield<br>Milwaukee<br>Oak Creek<br>South Milwaukee | W. Southland Drive                                                    | S. Pennsylvania Avenue, north of Manitowoc Avenue                         | 8.4                                |
| Oak Creek, north<br>branch | Greenfield<br>Milwaukee<br>Oak Creek                                          | Culvert under the most southerly crossing of the Airport Spur Freeway | Oak Creek, main stem, near W. Ryan Road, west of S. Howell Avenue         | 5.7                                |

JURISDICTIONAL STREAM PLANNING AREA BOUNDARY

MITCHELL FIELD DITCH

OAK CREEK, MAIN STEM

OAK CREEK, NORTH BRANCH

Oak Creek Watershed Jurisdictional Areas Spring 2014

0 0.5 1 2 Miles

Root River Watershed Jurisdictional Areas Spring 2014