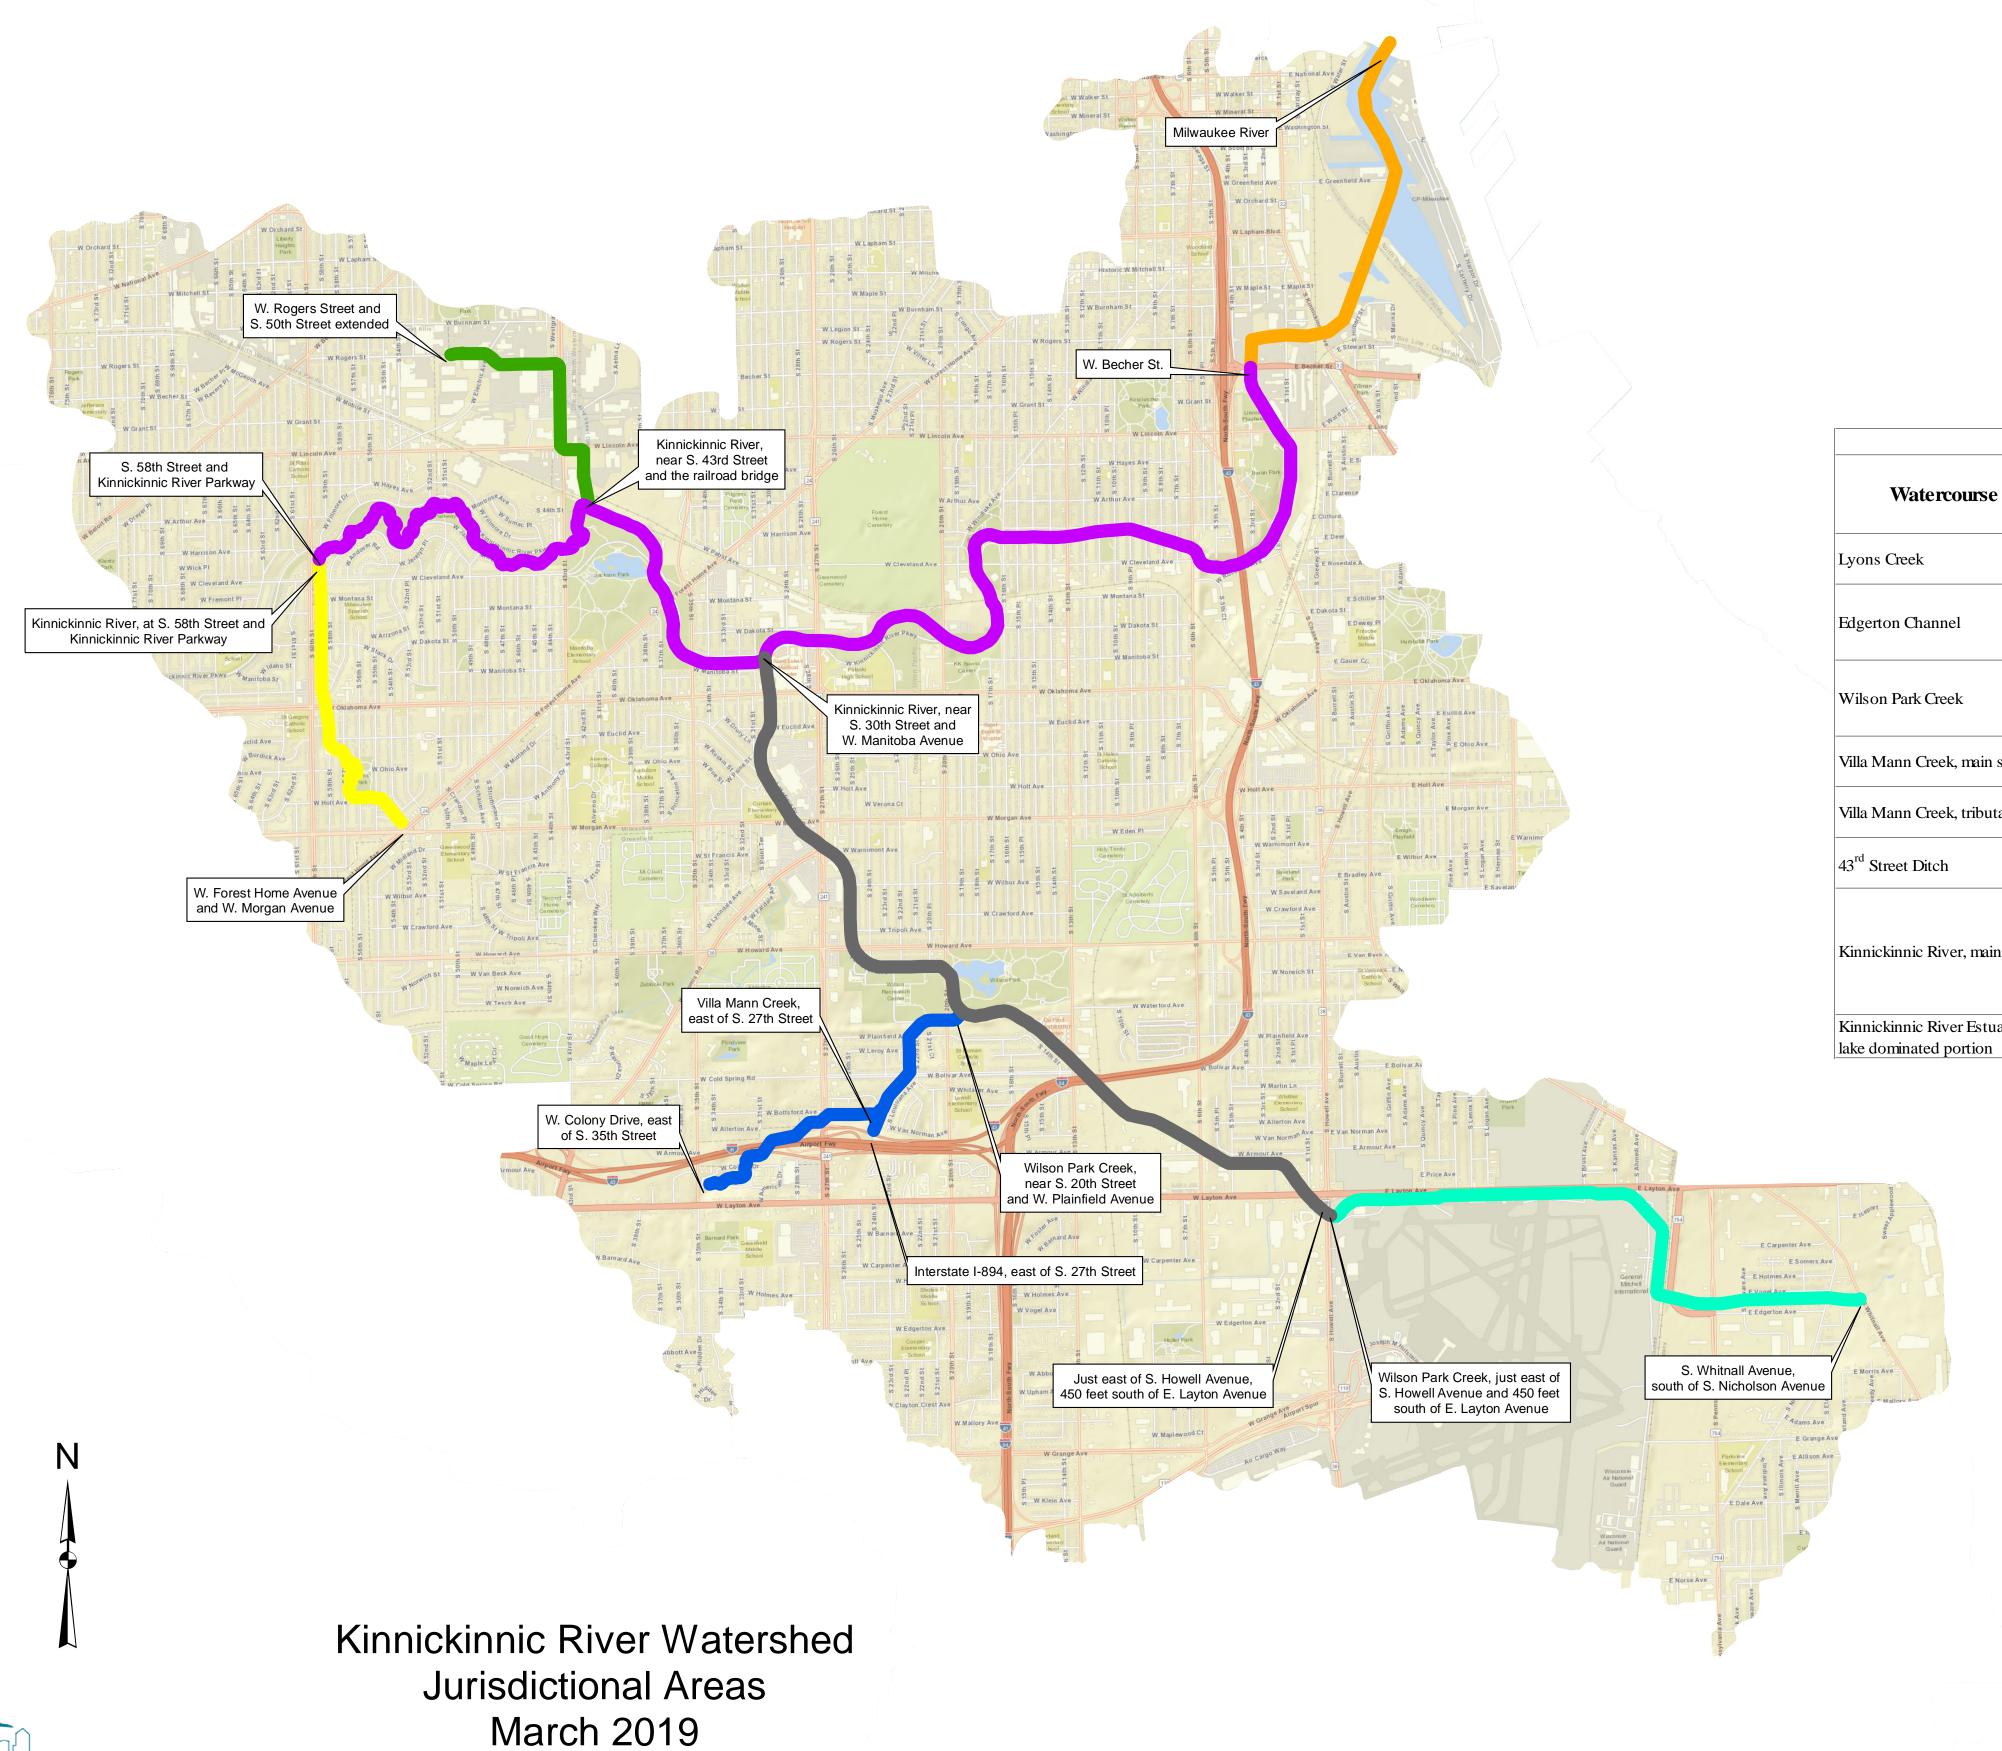

|                                                    | Strea                                                    | ms Under District Jurisdiction                                    |                                                                                               |                              |
|----------------------------------------------------|----------------------------------------------------------|-------------------------------------------------------------------|-----------------------------------------------------------------------------------------------|------------------------------|
| Watercourse                                        | Municipalities in Watershed                              | Upstream Terminus                                                 | Downstream Terminus                                                                           | Length (miles) -approximate- |
| Lyons Creek                                        | Greenfield<br>Milwaukee                                  | W. Forest Home Avenue and W. Morgan Avenue                        | Kinnickinnic River, at S. 58 <sup>th</sup> Street and Kinnickinnic River Parkway              | 1.2                          |
| Edgerton Channel                                   | Cudahy                                                   | S. Whitnall Avenue, south of S. Nicholson Avenue                  | Wilson Park Creek, just east of S.<br>Howell Avenue and 450 feet south of<br>E. Layton Avenue | 2.5                          |
| Wilson Park Creek                                  | Greenfield  Milwaukee  Saint Francis                     | Just east of S. Howell Avenue, 450 feet south of E. Layton Avenue | Kinnickinnic River, near S. 30 <sup>th</sup> Street and W. Manitoba Avenue                    | 3.6                          |
| Villa Mann Creek, main stem                        | Greenfield<br>Milwaukee                                  | I-894, east of S. 27 <sup>th</sup> Street                         | Wilson Park Creek, near S. 20 <sup>th</sup> Street and W. Plainfield Avenue                   | 0.8                          |
| Villa Mann Creek, tributary  Greenfield  Milwaukee |                                                          | W. Colony Drive, east of S. 35 <sup>th</sup> Street               | Villa Mann Creek, east of S. 27 <sup>th</sup> Street                                          | 0.7                          |
| 43 <sup>rd</sup> Street Ditch                      | Milwaukee<br>West Milwaukee                              | W. Rogers Street and S. 50 <sup>th</sup> Street extended          | Kinnickinnic River, near S. 43 <sup>rd</sup> Street and the railroad bridge                   | 1                            |
| Kinnickinnic River, main stem                      | Cudahy Greenfield Milwaukee Saint Francis West Milwaukee | S. 58 <sup>th</sup> Street and Kinnickinnic River<br>Parkway      | W. Becher Street                                                                              | 6.4                          |
| Kinnickinnic River Estuary, lake dominated portion | Milwaukee                                                | W. Becher Street                                                  | Milwaukee River                                                                               | 1.7                          |

| Watercourse                                        | Municipalities in Watershed                                                                    | Upstream Terminus                                            | Downstream Terminus                                                                                                               | (miles) -approximate- |
|----------------------------------------------------|------------------------------------------------------------------------------------------------|--------------------------------------------------------------|-----------------------------------------------------------------------------------------------------------------------------------|-----------------------|
| Lyons Creek                                        | Greenfield<br>Milwaukee                                                                        | W. Forest Home Avenue and W. Morgan Avenue                   | Kinnickinnic River, at S. 58 <sup>th</sup> Street and Kinnickinnic River Parkway                                                  | 1.2                   |
| Edgerton Channel                                   | Cudahy                                                                                         | S. Whitnall Avenue, south of S.<br>Nicholson Avenue          | Wilson Park Creek, just east of S.<br>Howell Avenue and 450 feet south of<br>E. Layton Avenue                                     | 2.5                   |
| Wilson Park Creek                                  | Saint Francis  Greenfield Milwaukee  Greenfield Greenfield  Greenfield  Greenfield  Greenfield |                                                              | Kinnickinnic River, near S. 30 th Street and W. Manitoba Avenue  Wilson Park Creek, near S. 20 th Street and W. Plainfield Avenue | 0.8                   |
| Villa Mann Creek, main stem                        |                                                                                                |                                                              |                                                                                                                                   |                       |
| Villa Mann Creek, tributary                        |                                                                                                |                                                              | Villa Mann Creek, east of S. 27 <sup>th</sup> Street                                                                              | 0.7                   |
| 43 <sup>rd</sup> Street Ditch                      | Milwaukee<br>West Milwaukee                                                                    | W. Rogers Street and S. 50 <sup>th</sup> Street extended     | Kinnickinnic River, near S. 43 <sup>rd</sup> Street and the railroad bridge                                                       | 1                     |
| Kinnickinnic River, main stem                      | Cudahy Greenfield Milwaukee Saint Francis West Milwaukee                                       | S. 58 <sup>th</sup> Street and Kinnickinnic River<br>Parkway | W. Becher Street                                                                                                                  | 6.4                   |
| Kinnickinnic River Estuary, lake dominated portion | Milwaukee                                                                                      | W. Becher Street                                             | Milwaukee River                                                                                                                   | 1.7                   |
|                                                    |                                                                                                |                                                              |                                                                                                                                   |                       |

## **LEGEND JURISDICTIONAL STREAM** LYONS PARK CREEK EDGERTON CHANNEL **WILSON PARK CREEK** VILLA MANN CREEK MAINSTEM & TRIBUTARY 43RD ST DITCH KINNICKINNIC RIVER KINNICKINNIC RIVER ESTUARY, LAKE DOMINATED PORTION