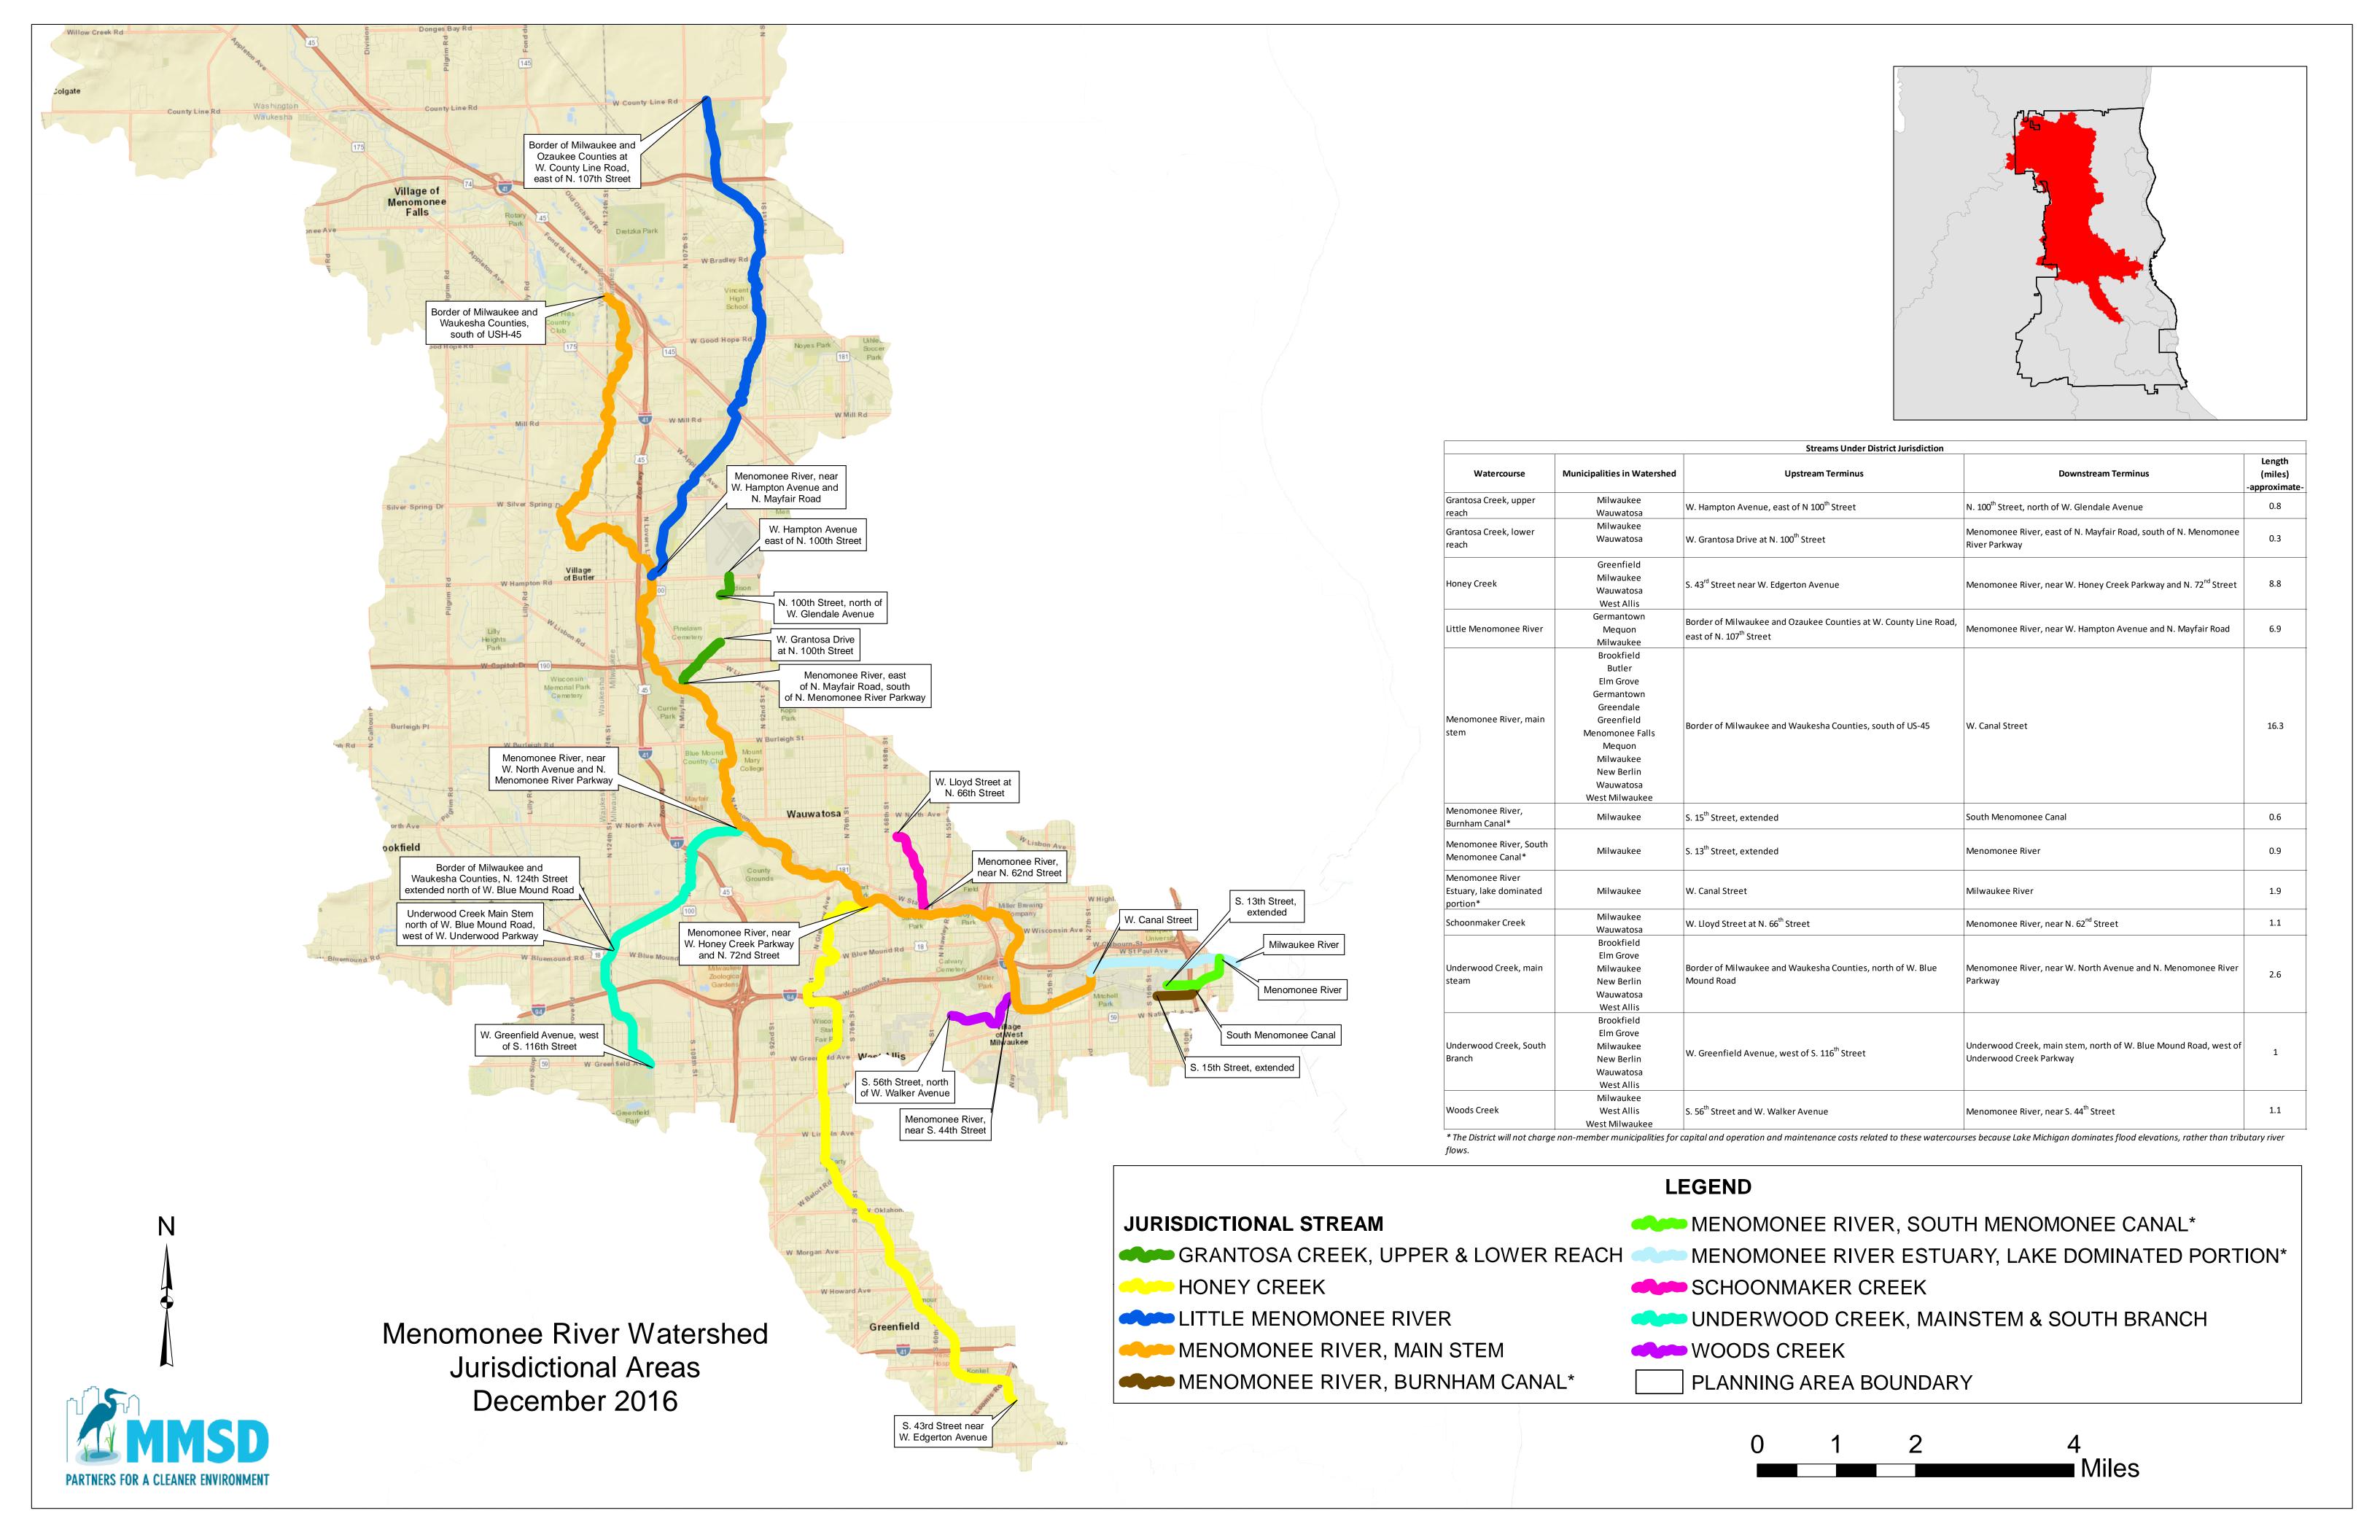

PLANNING AREA BOUNDARY

| Streams Under District Jurisdiction |                                  |                                                                           |                                                                     |                              |  |
|-------------------------------------|----------------------------------|---------------------------------------------------------------------------|---------------------------------------------------------------------|------------------------------|--|
| Watercourse                         | Municipalities in<br>Watershed   | Upstream Terminus                                                         | Downstream Terminus                                                 | Length (miles) -approximate- |  |
| Fish Creek,<br>main stem            | Bayside<br>Mequon<br>River Hills | W. County Line Road, between N. Sequoia Drive and N. Wakefield Court      | Lake Michigan, north of the Milwaukee County/Ozaukee County         | 2.3                          |  |
| Fish Creek,<br>tributary            | Bayside<br>Mequon<br>River Hills | W. County Line Road, between N. Columbia Creek Lane and N. Greenview Lane | W. County Line Road,<br>between I-43 and N. Port<br>Washington Road | 0.5                          |  |