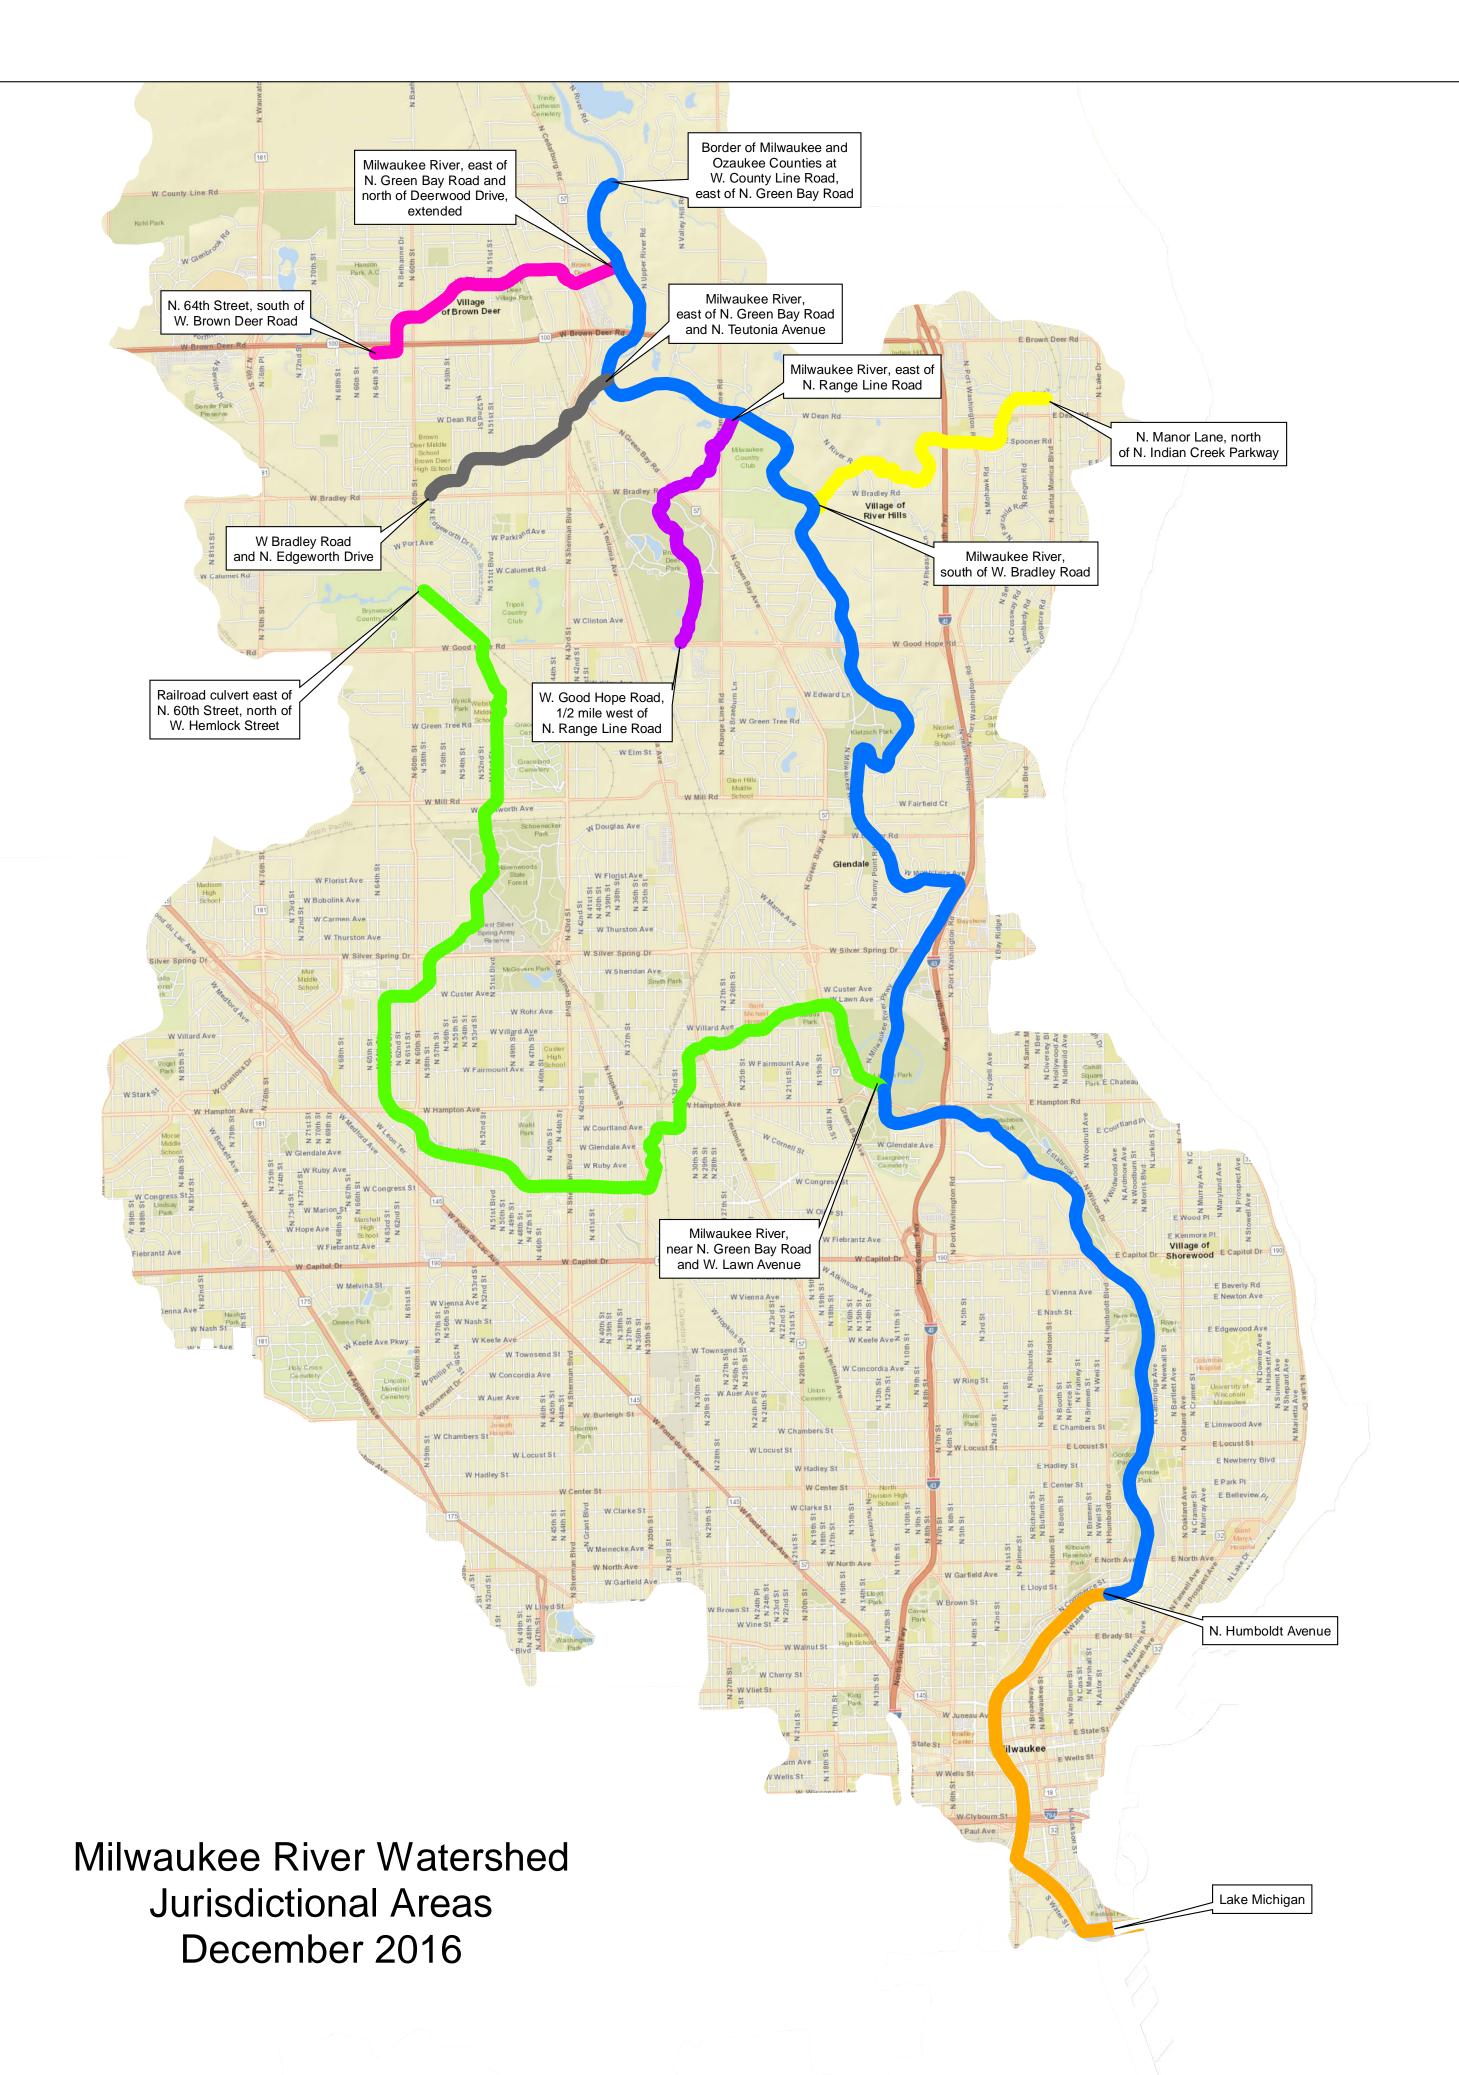

0 0.25 0.5 1 Miles

PARTNERS FOR A CLEANER ENVIRONMENT

|                                                  |                                                                                             | Streams Under District Jurisdiction                                                            |                                                                                     |                             |
|--------------------------------------------------|---------------------------------------------------------------------------------------------|------------------------------------------------------------------------------------------------|-------------------------------------------------------------------------------------|-----------------------------|
| Watercourse                                      | Municipalities in Watershed                                                                 | Upstream Terminus                                                                              | Downstream Terminus                                                                 | Length (miles) -approximate |
| Beaver Creek                                     | Brown Deer<br>Mequon<br>Milwaukee                                                           | N. 64 <sup>th</sup> Street, south of W. Brown Deer Road                                        | Milwaukee River, east of<br>N. Green Bay Road and<br>N. Deerwood Drive,<br>extended | 1.9                         |
| Brown Deer Park<br>Creek                         | Brown Deer<br>Glendale<br>Milwaukee<br>River Hills                                          | W. Good Hope Road, 0.5 mile west of N. Range Line Road                                         | Milwaukee River, east of<br>N. Range Line Road                                      | 1.9                         |
| Indian Creek                                     | Bayside<br>Fox Point<br>Glendale<br>River Hills                                             | N. Manor Lane, north of N. Indian Creek Parkway                                                | Milwaukee River, south of W. Bradley Road                                           | 2.3                         |
| Lincoln Creek                                    | Brown Deer<br>Glendale<br>Milwaukee                                                         | Railroad culvert east of N. 60 <sup>th</sup> Street, north of W. Hemlock Street                | Milwaukee River, near N.<br>Green Bay Road and W.<br>Lawn Avenue                    | 8.1                         |
| Milwaukee River,<br>main stem                    | Bayside Fox Point Glendale Mequon Milwaukee River Hills Shorewood Thiensville Whitefish Bay | Border of Milwaukee and Ozaukee Counties, at W. County Line Road, east of N. Green<br>Bay Road | N. Humboldt Avenue                                                                  | 13.1                        |
| Milwaukee River Estuary, lake dominated portion* | Milwaukee                                                                                   | N. Humboldt Avenue                                                                             | Lake Michigan                                                                       | 3                           |
| Southbranch Creek                                | Brown Deer<br>Milwaukee<br>River Hills                                                      | W. Bradley Road and N. Edgeworth Drive                                                         | Milwaukee River, east of<br>N. Green Bay Road and<br>N. Teutonia Avenue             | 1.5                         |

<sup>\*</sup> The District will not charge non-member municipalities for capital and operation and maintenance costs related to these watercourses because Lake Michigan dominates flood elevations, rather than tributary river flows.