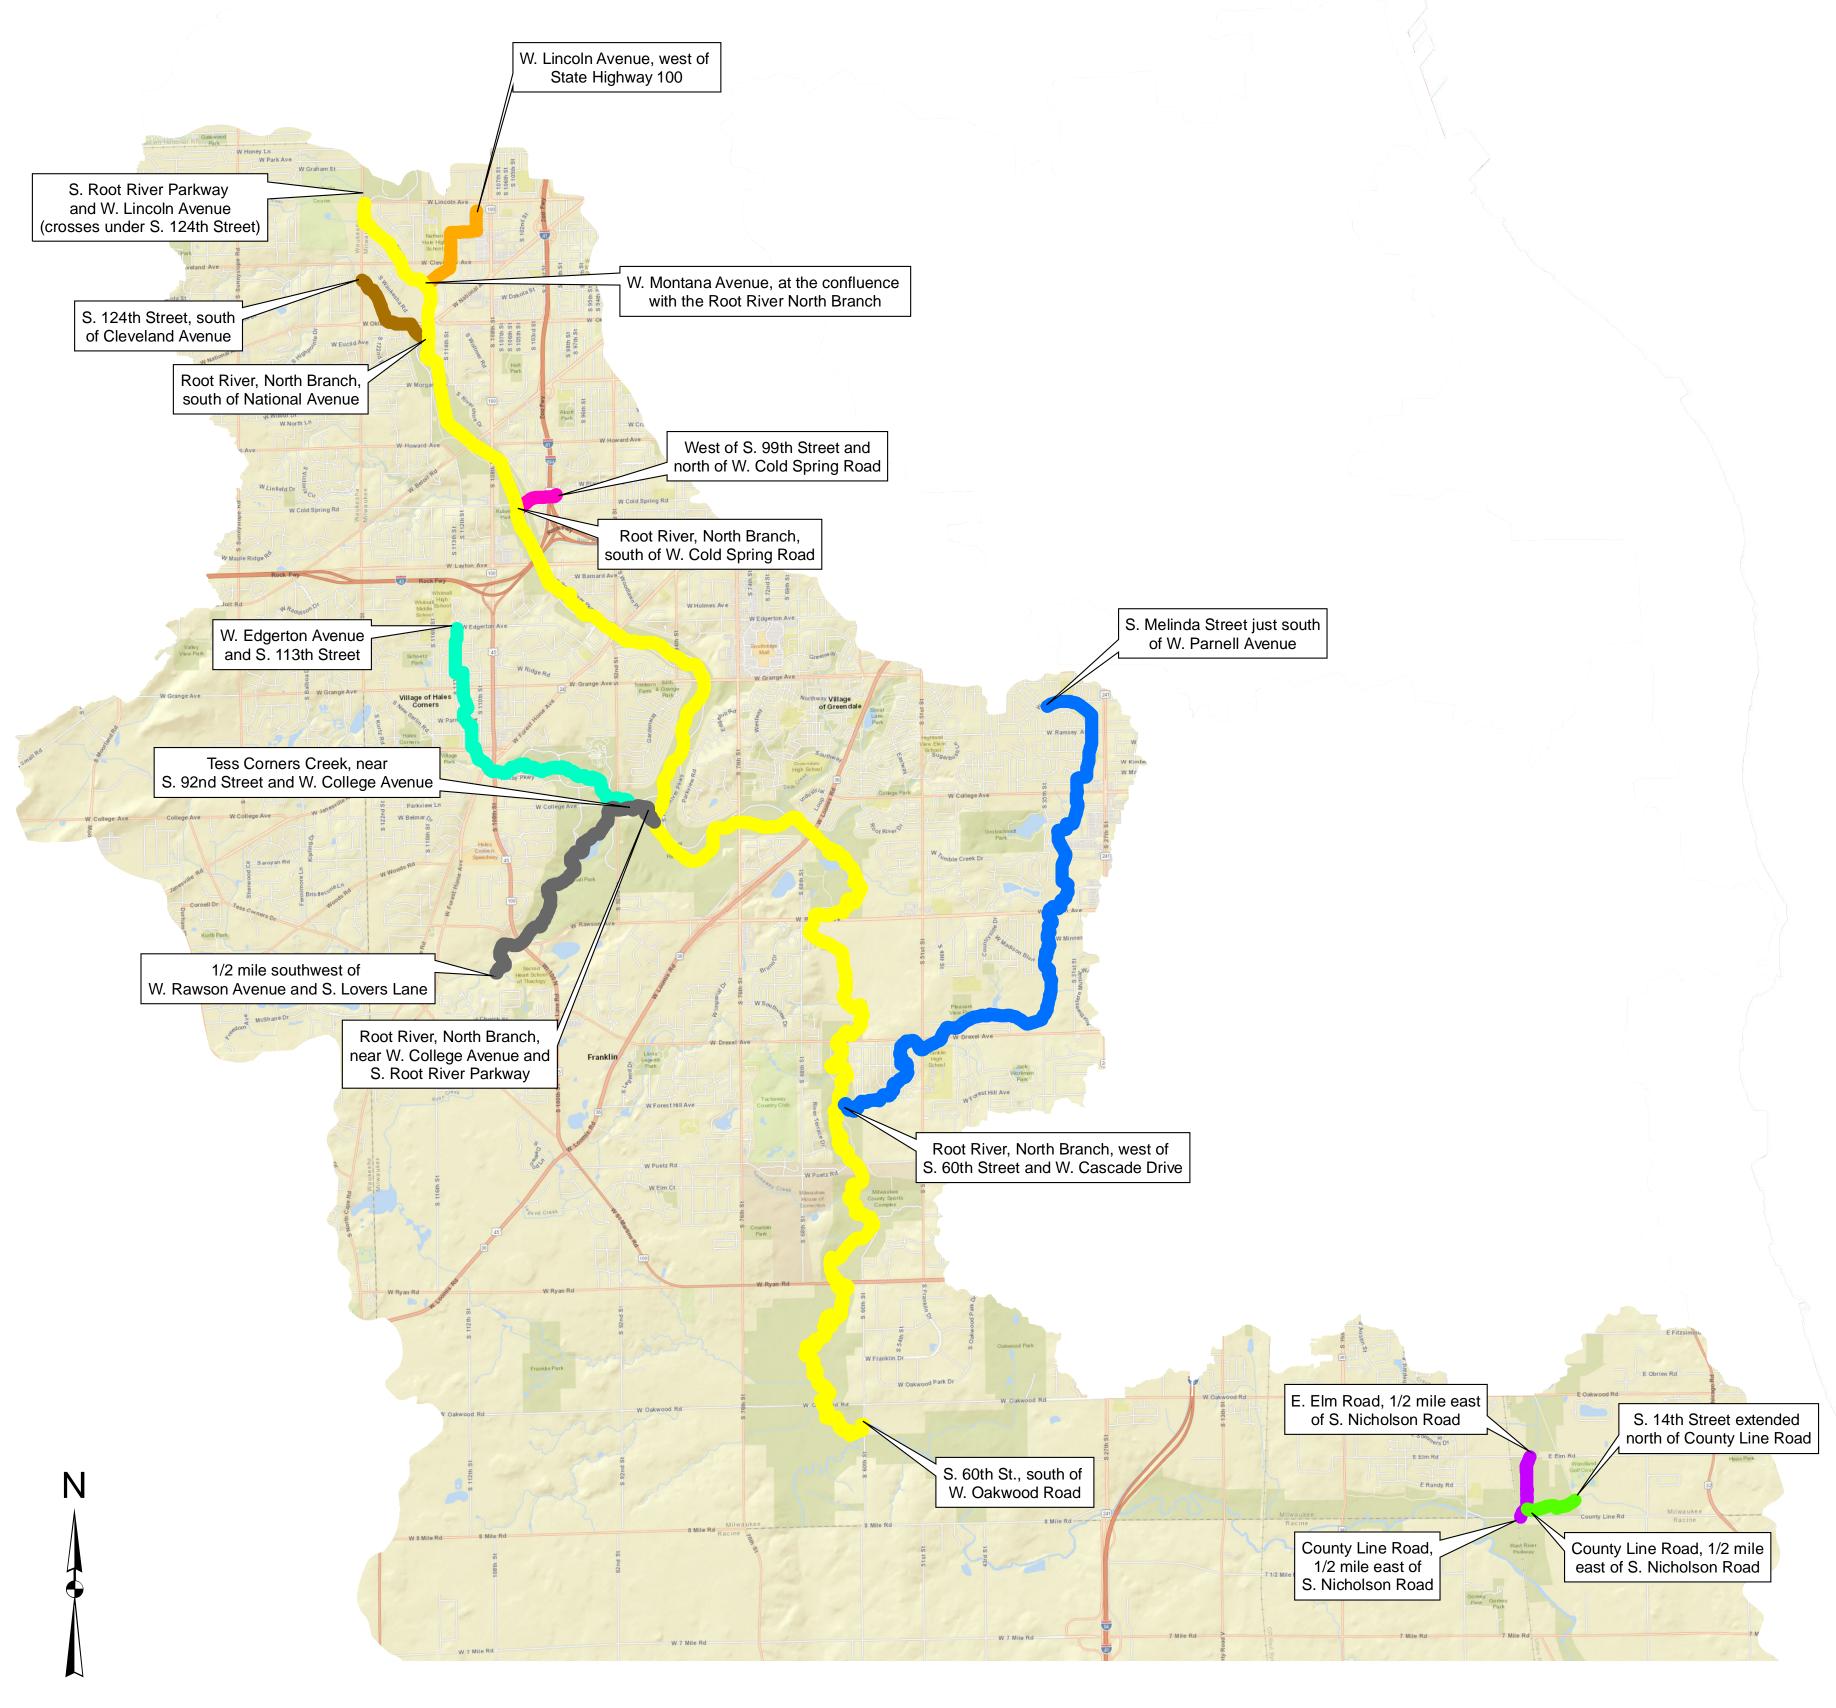

|                                      |                             | Streams Under District Jurisdiction                                |                                                            |                             |
|--------------------------------------|-----------------------------|--------------------------------------------------------------------|------------------------------------------------------------|-----------------------------|
| Watercourse                          | Municipalities in Watershed | Upstream Terminus                                                  | Downstream Terminus                                        | Length (miles) -approximate |
| Crayfish Creek, main stem            | Oak Creek                   | E. Elm Road, 0.5 mile east of S. Nicholson Road                    | County Line Road, 0.5 mile east of S. Nicholson Road       | 0.5                         |
| Hale Creek                           | West Allis                  | W. Lincoln Avenue, West of State Highway 100                       | Root River, North Branch,<br>near W. Montana Avenue        | 1.3                         |
| Lower Crayfish Creek,<br>main stem   | Oak Creek                   | S. 14 <sup>th</sup> Street, extended, north of County Line<br>Road | County Line Road, 0.5 mile east of S. Nicholson Road       | 0.4                         |
| Root River, 104 <sup>th</sup> Street | Greenfield                  | West of 99 <sup>th</sup> Street, north of W. Cold Spring           | Root River, North Branch, south of W. Cold Spring          | 0.5                         |
| Branch                               | Milwaukee                   | Road                                                               | Road                                                       |                             |
|                                      | Franklin                    |                                                                    |                                                            | 5.2                         |
|                                      | Greendale                   |                                                                    | Root River, North Branch,                                  |                             |
| Root River, East Branch              | Greenfield                  | S. Melinda Street, south of W. Parnell Avenue                      | west of S. 60 <sup>th</sup> Street and W.<br>Cascade Drive |                             |
|                                      | Milwaukee                   |                                                                    |                                                            |                             |
|                                      | Oak Creek                   |                                                                    |                                                            |                             |
|                                      | Franklin                    |                                                                    | S. 60 <sup>th</sup> Street, south of W.<br>Oakwood Road    | 13.2                        |
|                                      | Greendale                   | S. Root River Parkway and W. Lincoln Avenue                        |                                                            |                             |
|                                      | Greenfield                  |                                                                    |                                                            |                             |
| Root River, North                    | Hales Corners               |                                                                    |                                                            |                             |
| Branch                               | Milwaukee                   |                                                                    |                                                            |                             |
|                                      | Muskego                     |                                                                    |                                                            |                             |
|                                      | New Berlin                  |                                                                    |                                                            |                             |
|                                      | Oak Creek                   |                                                                    |                                                            |                             |
|                                      | West Allis                  |                                                                    |                                                            |                             |
| Root River, West                     | New Berlin                  | S. 124 <sup>th</sup> Street, south of Cleveland Avenue             | Root River, North Branch,                                  | 1                           |
| Branch                               | West Allis                  | 3. 124 Street, South of Creverand Avenue                           | South of National Avenue                                   | <u> </u>                    |
| Tess Corners Creek                   | Franklin                    | 0.5 mile southwest of W. Rawson Avenue and S. Lovers Lane          |                                                            | 2.2                         |
|                                      | Greendale                   |                                                                    | Root River, North Branch, near W. College Avenue and       |                             |
|                                      | Muskego                     |                                                                    | S. Root River Parkway                                      |                             |
|                                      | New Berlin                  |                                                                    | ,                                                          |                             |
|                                      | Franklin                    |                                                                    |                                                            |                             |
|                                      | Greenfield                  |                                                                    | Tess Corners Creek, near S.                                |                             |
| Whitnall Park Creek                  | Hales Corners               |                                                                    | 92 <sup>nd</sup> Street and W. College<br>Avenue           | 2.7                         |
|                                      | Muskego                     |                                                                    |                                                            |                             |
| F                                    | Now Parlin                  |                                                                    |                                                            |                             |

## **JURISDICTIONAL STREAM**

CRAYFISH CREEK

HALE CREEK

LOWER CRAYFISH CREEK

New Berlin

104TH STREET BRANCH ROOT RIVER WHITNALL PARK CREEK

**WEST BRANCH ROOT RIVER** TESS CORNERS CREEK

PLANNING AREA BOUNDARY