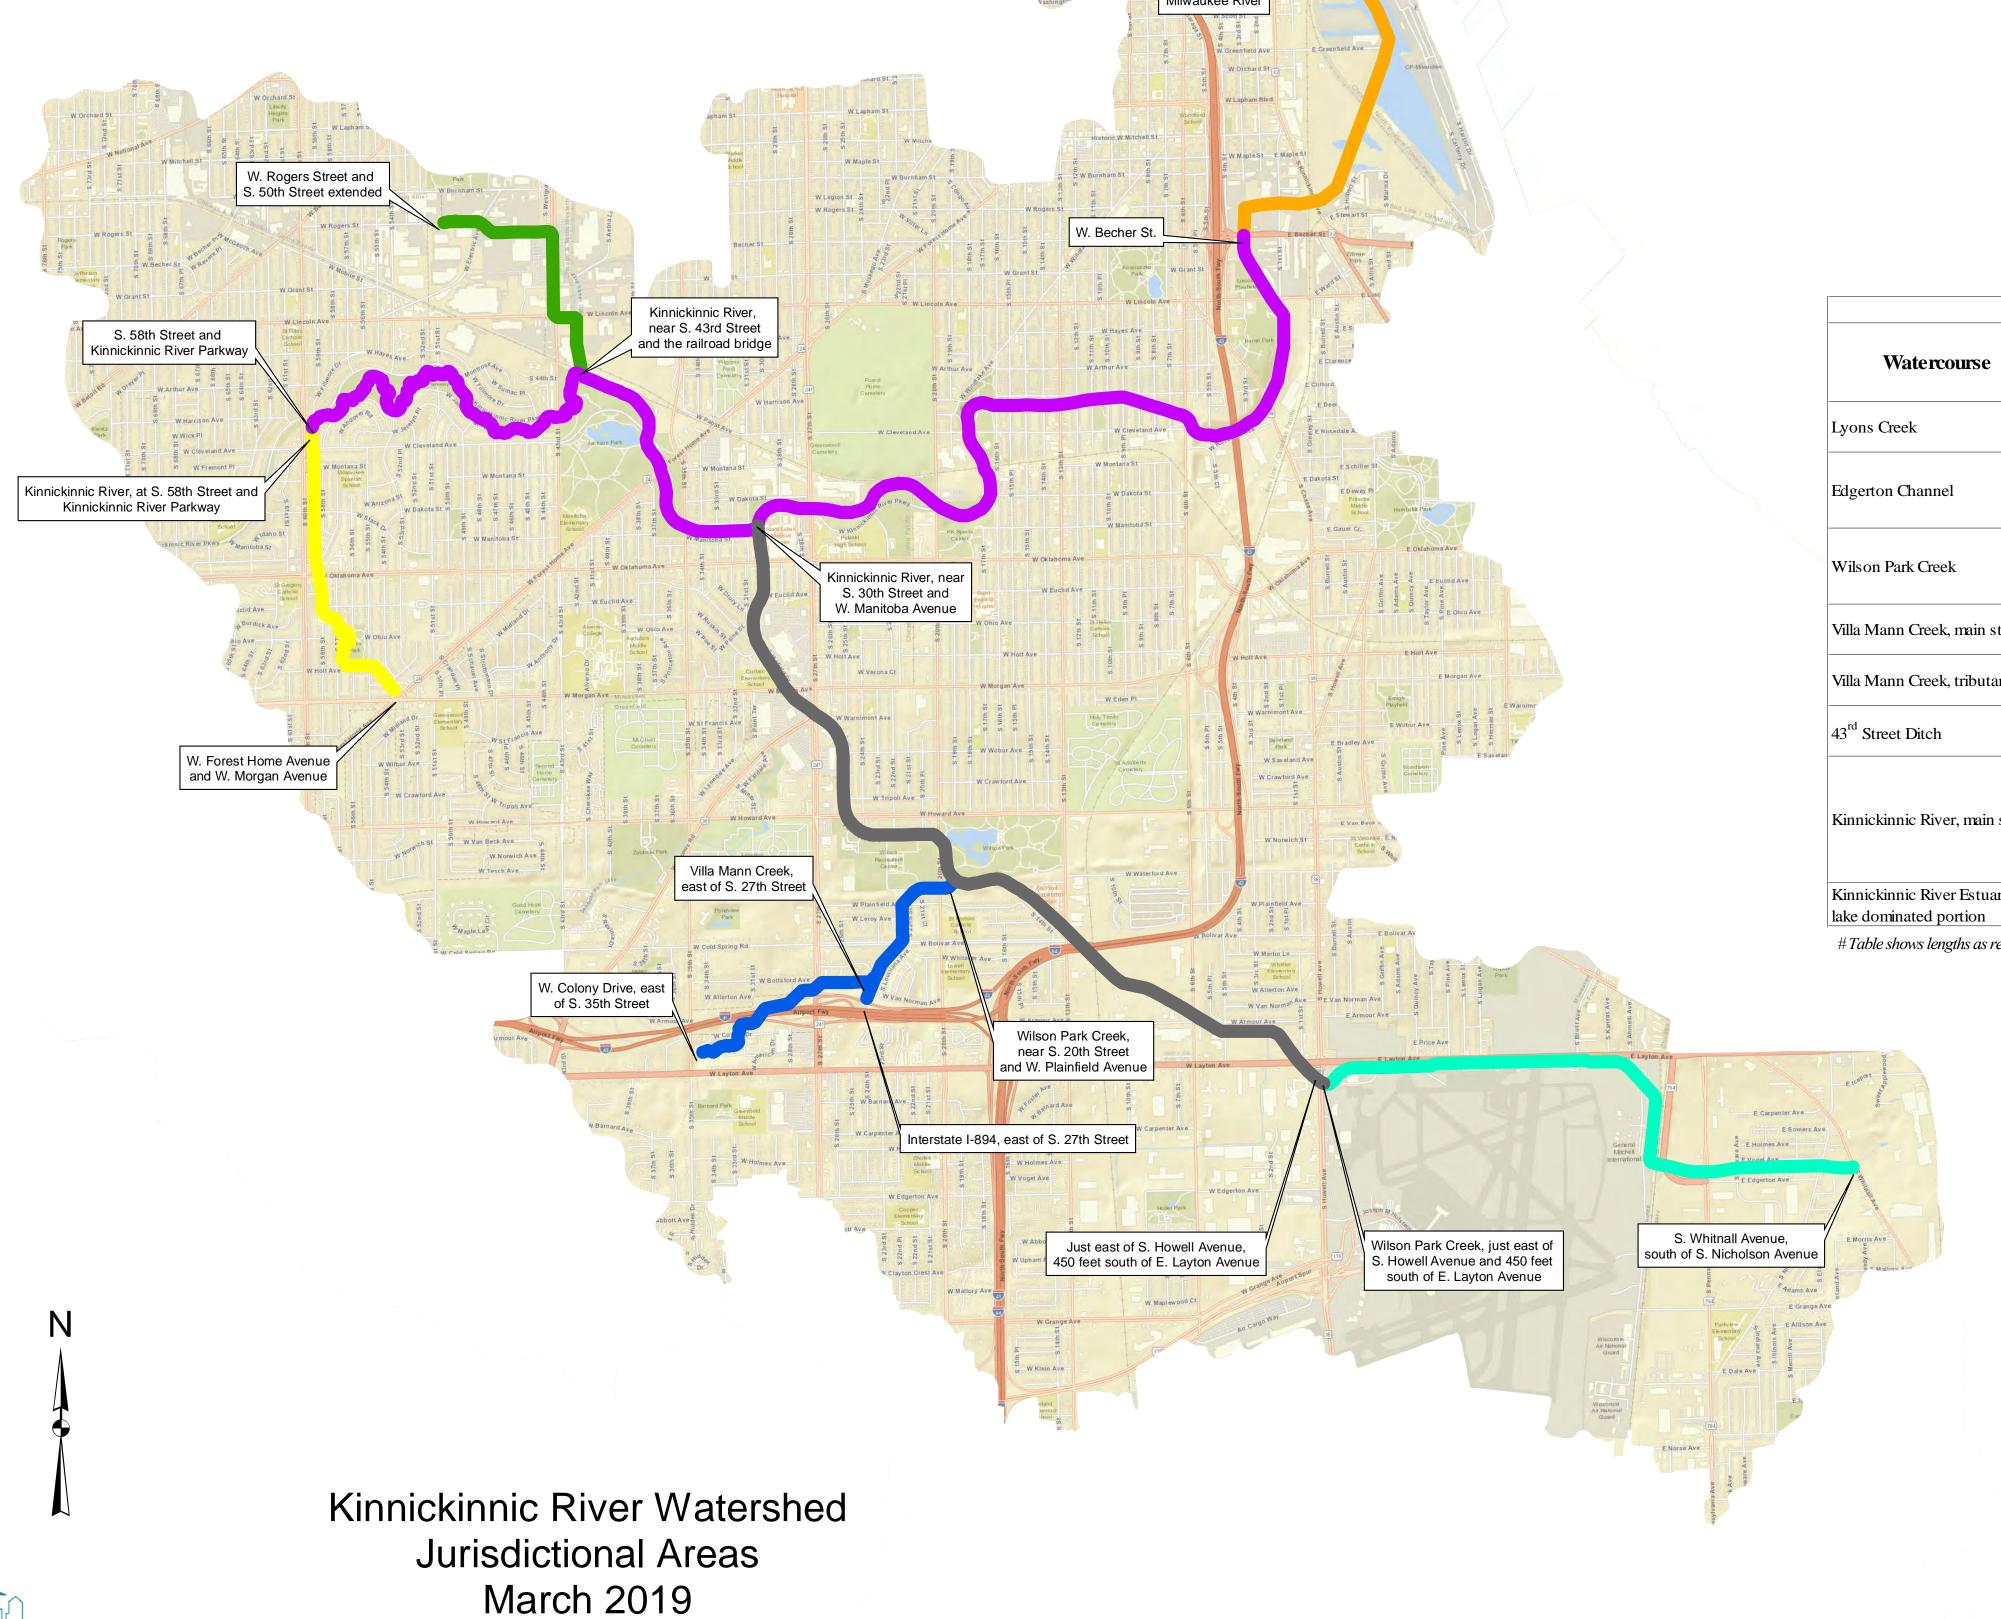

| Streams Under District Jurisdiction                |                                                          |                                                                   |                                                                                               |                              |
|----------------------------------------------------|----------------------------------------------------------|-------------------------------------------------------------------|-----------------------------------------------------------------------------------------------|------------------------------|
| Watercourse                                        | Municipalities in Watershed                              | Upstream Terminus                                                 | Downstream Terminus                                                                           | Length# (miles) -approximate |
| Lyons Creek                                        | Greenfield<br>Milwaukee                                  | W. Forest Home Avenue and W. Morgan Avenue                        | Kinnickinnic River, at S. 58 <sup>th</sup> Street and Kinnickinnic River Parkway              | 1.3                          |
| Edgerton Channel                                   | Cudahy                                                   | S. Whitnall Avenue, south of S. Nicholson Avenue                  | Wilson Park Creek, just east of S.<br>Howell Avenue and 450 feet south of<br>E. Layton Avenue | 2.5                          |
| Wilson Park Creek                                  | Greenfield<br>Milwaukee<br>Saint Francis                 | Just east of S. Howell Avenue, 450 feet south of E. Layton Avenue | Kinnickinnic River, near S. 30 <sup>th</sup> Street and W. Manitoba Avenue                    | 3.6                          |
| Villa Mann Creek, main stem                        | Greenfield<br>Milwaukee                                  | I-894, east of S. 27 <sup>th</sup> Street                         | Wilson Park Creek, near S. 20 <sup>th</sup> Street and W. Plainfield Avenue                   | 0.7                          |
| Villa Mann Creek, tributary                        | Greenfield<br>Milwaukee                                  | W. Colony Drive, east of S. 35 <sup>th</sup> Street               | Villa Mann Creek, east of S. 27 <sup>th</sup> Street                                          | 0.8                          |
| 43 <sup>rd</sup> Street Ditch                      | Milwaukee<br>West Milwaukee                              | W. Rogers Street and S. 50 <sup>th</sup> Street extended          | Kinnickinnic River, near S. 43 <sup>rd</sup> Street and the railroad bridge                   | 1.1                          |
| Kinnickinnic River, main stem                      | Cudahy Greenfield Milwaukee Saint Francis West Milwaukee | S. 58 <sup>th</sup> Street and Kinnickinnic River<br>Parkway      | W. Becher Street                                                                              | 6.4                          |
| Kinnickinnic River Estuary, lake dominated portion | Milwaukee                                                | W. Becher Street                                                  | Milwaukee River                                                                               | 1.7                          |

<sup>#</sup>Table shows lengths as remeasured in July 2019

## **JURISDICTIONAL STREAM** LYONS PARK CREEK **CONTRACT OF ANNEL WILSON PARK CREEK**

VILLA MANN CREEK MAINSTEM & TRIBUTARY

43RD ST DITCH

KINNICKINNIC RIVER

KINNICKINNIC RIVER ESTUARY, LAKE DOMINATED PORTION