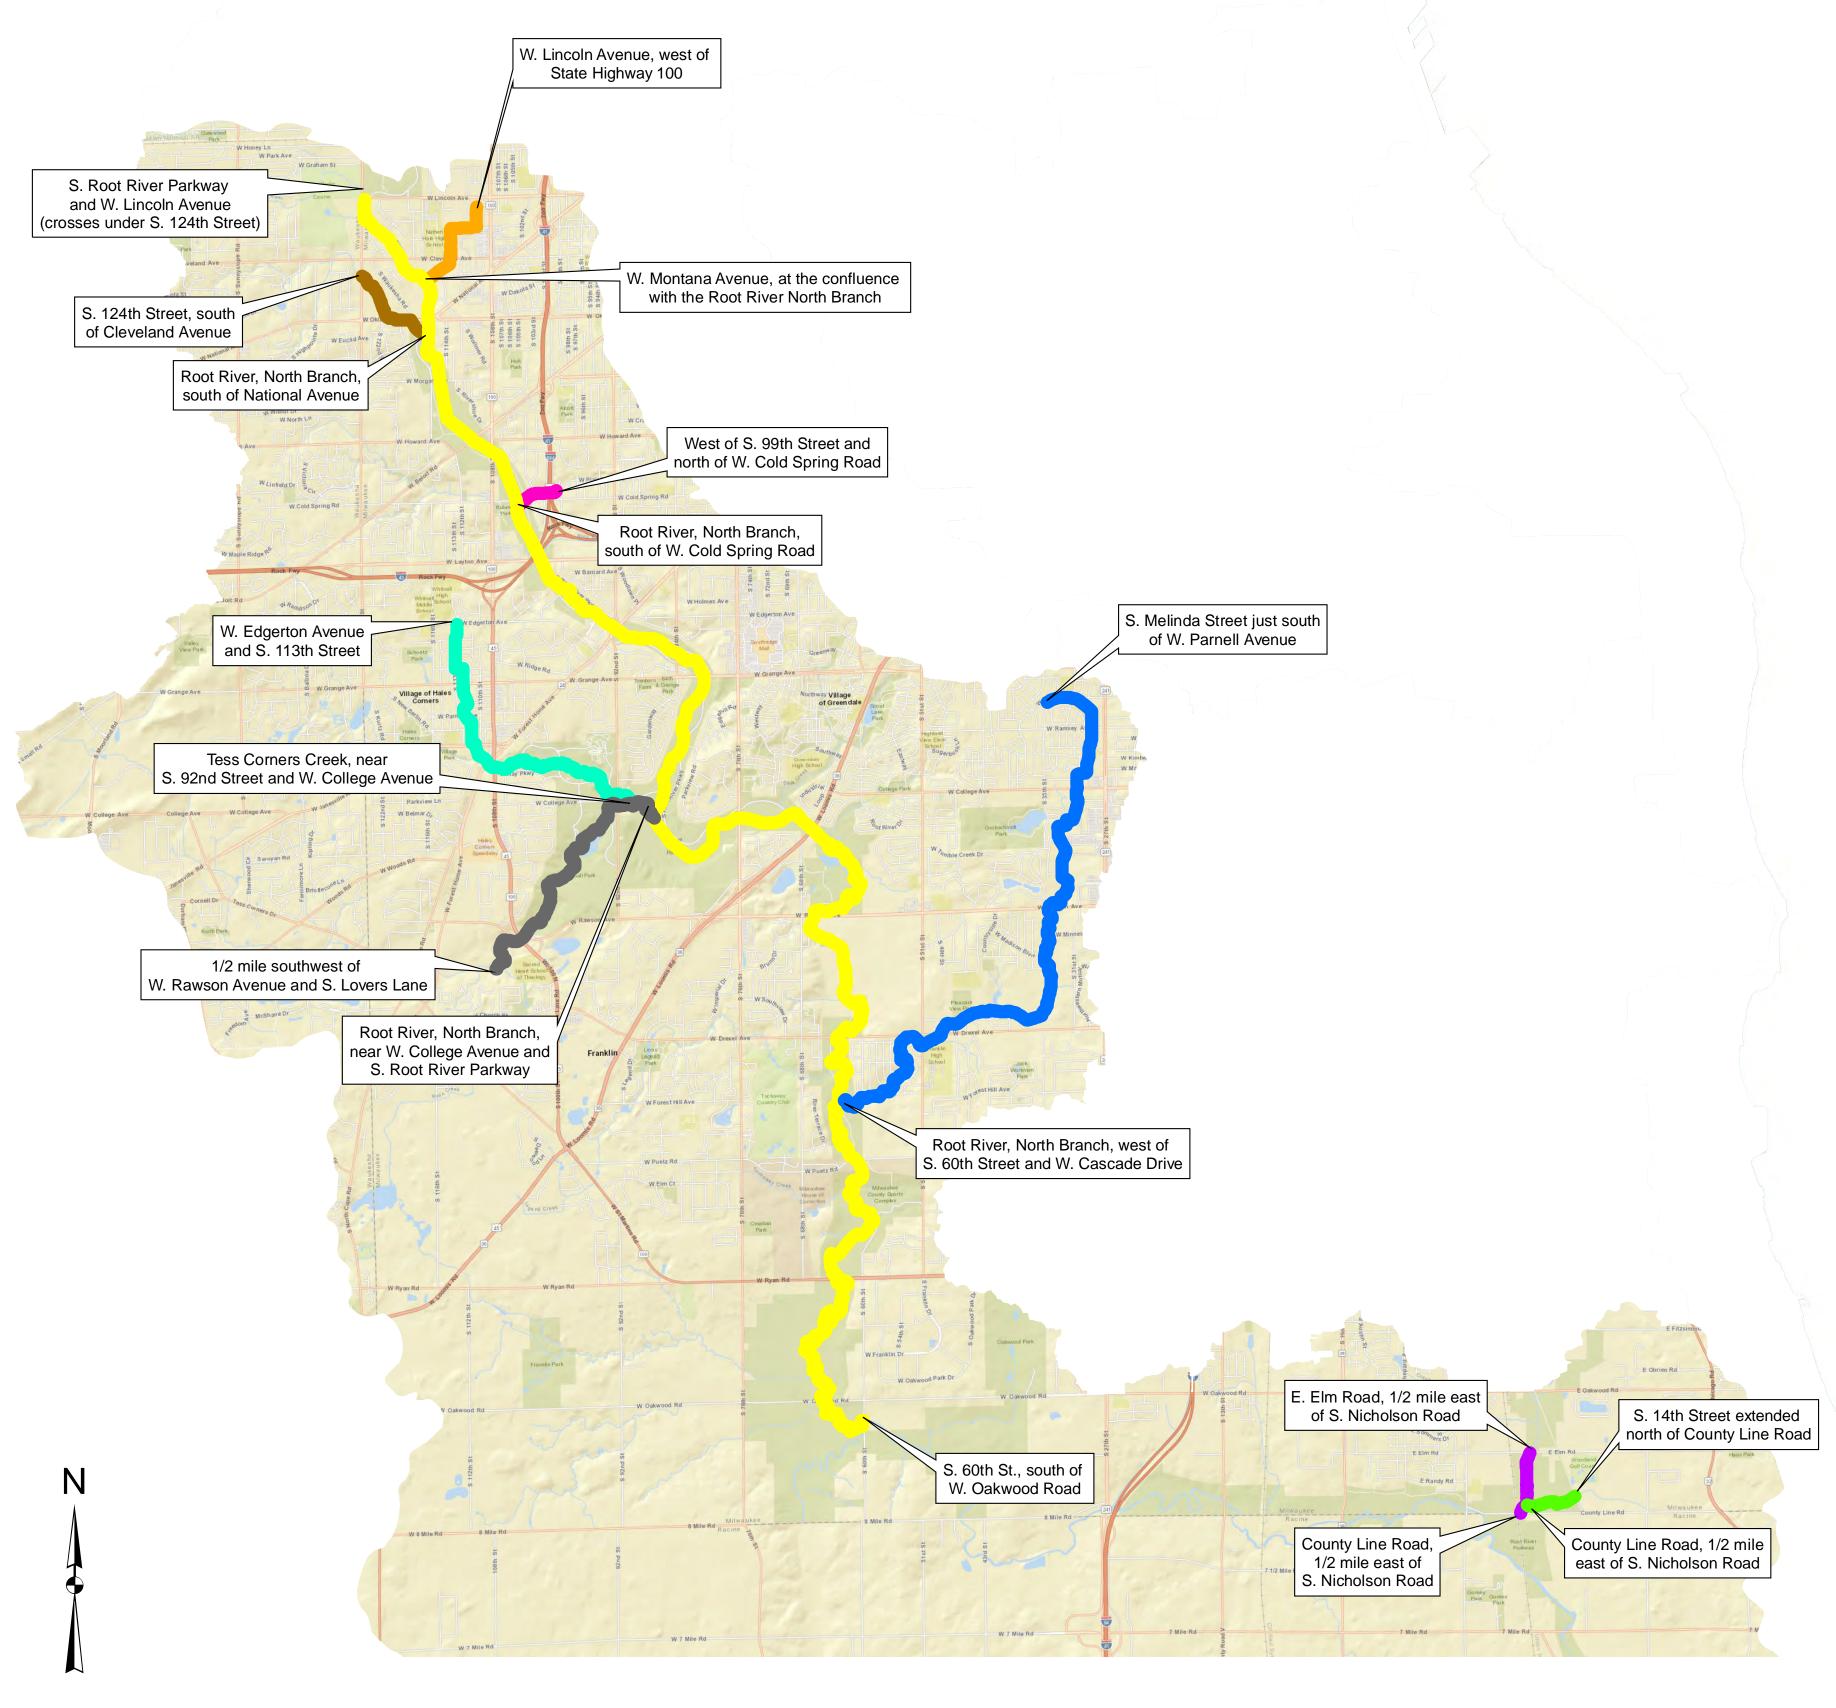

| 1                                              |                                                                       | Streams Under District Jurisdiction                              | ]                                                            |                    |
|------------------------------------------------|-----------------------------------------------------------------------|------------------------------------------------------------------|--------------------------------------------------------------|--------------------|
| Watercourse                                    | Municipalities in Watershed                                           | Upstream Terminus                                                | Downstream Terminus                                          | Length#<br>(miles) |
|                                                |                                                                       |                                                                  |                                                              |                    |
| Crayfish Creek, main                           | Oak Creek                                                             | E. Elm Road, 0.5 mile east of S. Nicholson Road                  | County Line Road, 0.5 mile                                   | 0.5                |
| stem                                           |                                                                       |                                                                  | Root River, North Branch,                                    |                    |
| Hale Creek                                     | West Allis                                                            | W. Lincoln Avenue, West of State Highway 100                     | near W. Montana Avenue                                       | 0.9                |
| Lower Crayfish Creek,<br>main stem             | Oak Creek  S. 14 <sup>th</sup> Street, extended, north of County Line | County Line Road, 0.5 mile                                       | 0.4                                                          |                    |
|                                                | Oak Creek                                                             | Road                                                             | east of S. Nicholson Road                                    | 0.4                |
| Root River, 104 <sup>th</sup> Street<br>Branch | Greenfield                                                            | West of 99 <sup>th</sup> Street, north of W. Cold Spring<br>Road | Root River, North Branch,<br>south of W. Cold Spring<br>Road | 0.4                |
|                                                | Milwaukee                                                             |                                                                  |                                                              |                    |
|                                                |                                                                       |                                                                  |                                                              |                    |
| Root River, East Branch                        | Franklin                                                              | S. Melinda Street, south of W. Parnell Avenue                    |                                                              | . 6.0              |
|                                                | Greendale                                                             |                                                                  | Root River, North Branch,                                    |                    |
|                                                | Greenfield                                                            |                                                                  | west of S. 60 <sup>th</sup> Street and W. Cascade Drive      |                    |
|                                                | Milwaukee                                                             |                                                                  |                                                              |                    |
|                                                | Oak Creek                                                             |                                                                  |                                                              |                    |
| Root River, North<br>Branch                    | Franklin                                                              | S. Root River Parkway and W. Lincoln Avenue                      | S. 60 <sup>th</sup> Street, south of W.<br>Oakwood Road      | 17.1               |
|                                                | Greendale                                                             |                                                                  |                                                              |                    |
|                                                | Greenfield                                                            |                                                                  |                                                              |                    |
|                                                | Hales Corners                                                         |                                                                  |                                                              |                    |
|                                                | Milwaukee                                                             |                                                                  |                                                              |                    |
|                                                | Muskego                                                               |                                                                  |                                                              |                    |
|                                                | New Berlin                                                            |                                                                  |                                                              |                    |
|                                                | Oak Creek                                                             |                                                                  |                                                              |                    |
|                                                | West Allis                                                            |                                                                  |                                                              |                    |
| Root River, West                               | New Berlin                                                            | S. 124 <sup>th</sup> Street, south of Cleveland Avenue           | Root River, North Branch,<br>South of National Avenue        | 0.8                |
| Branch                                         | West Allis                                                            |                                                                  |                                                              | 0.6                |
| Tess Corners Creek                             | Franklin                                                              | 0.5 mile southwest of W. Rawson Avenue and S. Lovers Lane        | Root River, North Branch,                                    | d 2.7              |
|                                                | Greendale                                                             |                                                                  |                                                              |                    |
|                                                | Muskego                                                               |                                                                  | near W. College Avenue and<br>S. Root River Parkway          |                    |
|                                                | New Berlin                                                            |                                                                  | 3. Noot Niver Tarkway                                        |                    |
|                                                | Franklin                                                              | W. Edgerton Avenue and S. 113 <sup>th</sup> Street               |                                                              | 2.9                |
|                                                | Greenfield                                                            |                                                                  | Tess Corners Creek, near S.                                  |                    |
| Whitnall Park Creek                            | Hales Corners                                                         |                                                                  | 92 <sup>nd</sup> Street and W. College                       |                    |
|                                                | Muskego                                                               |                                                                  | Avenue                                                       |                    |
|                                                | New Berlin                                                            |                                                                  |                                                              |                    |

## LEGEND

## **JURISDICTIONAL STREAM**

CRAYFISH CREEK

HALE CREEK

LOWER CRAYFISH CREEK

104TH STREET BRANCH ROOT RIVER WHITNALL PARK CREEK

EAST BRANCH ROOT RIVER

NORTH BRANCH ROOT RIVER
WEST BRANCH ROOT RIVER

TESS CORNERS CREEK

WHITNALL PARK CREEK

PLANNING AREA BOUNDARY

1 2 4 Miles